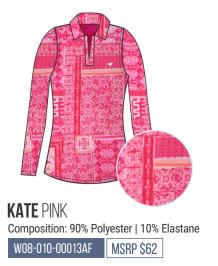

### Americanfit POLO COLLAR LONG SLEEVE

**COMPOSITION:** 90% POLYESTER 10% ELASTANE

**MADISON** 

POLO COLLAR LONG SLEEVE

MADDIE BLUE
Composition: 90% Polyester | 10% Elastane
W08-000-000013AF MSRP \$62

SOPHIE PINK
Composition: 90% Polyester | 10% Elastane
W08-002-000013AF MSRP \$62

VANESSA BLUE
Composition: 90% Polyester | 10% Elastane
W08-004-000013AF MSRP \$62

MADDIE LIGHT BLUE
Composition: 90% Polyester | 10% Elastane
W08-001-000013AF MSRP \$62

SOPHIE LIGHT BLUE
Composition: 90% Polyester | 10% Elastane
W08-003-000013AF MSRP \$62

VANESSA PINK
Composition: 90% Polyester | 10% Elastane
W08-005-000013AF MSRP \$62

A new sleek variation on our classic performance polos, combining signature performance fabric and an elegant silhouette with a unique inset design. With four-way stretch, UPF 50+ sun protection, moisture-wicking, antimicrobial properties and easy-care benefits, it's perfect on or off the course.

**MADISON** 

POLO COLLAR LONG SLEEVE

LIVY PINK
Composition: 90% Polyester | 10% Elastane
W08-006-000013AF MSRP \$62

LIVY LIGHT BLUE

Composition: 90% Polyester | 10% Elastane

W08-007-00013AF MSRP \$62

W08-008-000013AF MSRP \$62

A new sleek variation on our classic performance polos, combining signature performance fabric and an elegant silhouette with a unique inset design. With four-way stretch, UPF 50+ sun protection, moisture-wicking, antimicrobial properties and easy-care benefits, it's perfect on or off the course.