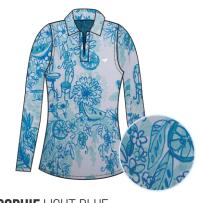

LIGHT BLUE

LIGHT BLUE
Composition: 90% Polyester | 10% Elastane
W01-003-000032AF MSRP \$46

Composition: 90% Polyester | 10% Elastane W01-004-000032AF MSRP \$46

The Zip Sleeveless combines our signature performance fabric and an elegant silhouette, delivering unwavering comfort and style during active endeavors. This antimicrobial fabric offers four-way stretch, UPF 50+ sun protection, moisture-wicking and easy-care to keep you cool and comfortable.