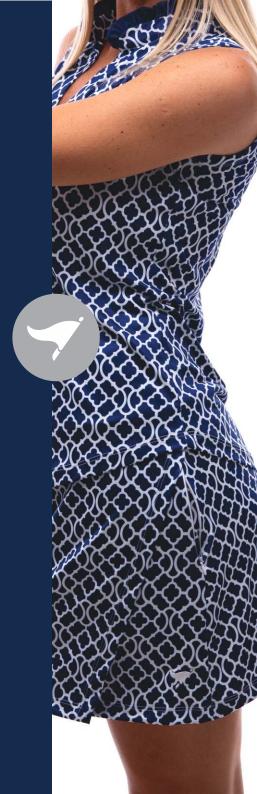

sun protection, moisture-wicking, antimicrobial properties and easy-care benefits, it's perfect on or off the course.





**MADISON** 

POLO COLLAR LONG SLEEVE



LIVY PINK
Composition: 90% Polyester | 10% Elastane
W08-006-000013AF MSRP \$62



LIVY LIGHT BLUE

Composition: 90% Polyester | 10% Elastane

W08-007-00013AF MSRP \$62



W08-008-000013AF MSRP \$62





A new sleek variation on our classic performance polos, combining signature performance fabric and an elegant silhouette with a unique inset design. With four-way stretch, UPF 50+ sun protection, moisture-wicking, antimicrobial properties and easy-care benefits, it's perfect on or off the course.



## American fit STRAIGHT PRINTSKORT

**COMPOSITION:** 90% POLYESTER 10% ELASTANE















TECHNOLOGIES:



••≥ 111



















MADDIE BLUE
Composition: 90% Polyester | 10% Elastane
W09-000-000053AF MSRP \$70



LIVY PINK
Composition: 90% Polyester | 10% Elastane
W09-006-000053AF MSRP \$70



VANESSA BLUE
Composition: 90% Polyester | 10% Elastane
W09-004-000053AF MSRP \$70



MADDIE LIGHT BLUE
Composition: 90% Polyester | 10% Elastane
W09-001-00053AF MSRP \$70



LIVY LIGHT BLUE
Composition: 90% Polyester | 10% Elastane
W09-007-000053AF MSRP \$70



VANESSA PINK
Composition: 90% Polyester | 10% Elastane
W09-005-000053AF MSRP \$70

A stylish essential for the course and beyond. This skort is made from an antimicrobial, incredibly lightweight fabric that offers four-way stretch, moisture-wicking and sun protection. It's designed with a custom waistband and breathable jersey shortie with a mesh gusset.