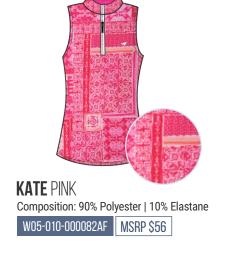

### AmericanFit SLEEVELESS QUARTERZIP

COMPOSITION: 90% POLYESTER 10% ELASTANE

SLEEVELESS QUARTER ZIP

MADDIE BLUE
Composition: 90% Polyester | 10% Elastane
W05-000-000082AF MSRP \$56

SOPHIE PINK
Composition: 90% Polyester | 10% Elastane
W05-002-000082AF MSRP \$56

LIVY LIGHT BLUE

Composition: 90% Polyester | 10% Elastane

W05-007-000082AF MSRP \$56

The Zip Sleeveless contains a print with a unique design combining our signature performance fabric and an elegant silhouette, delivering unwavering comfort and style during active endeavors. This antimicrobial fabric offers four-way stretch, UPF 50+ sun protection, moisture-wicking and easy-care to keep you cool and comfortable.