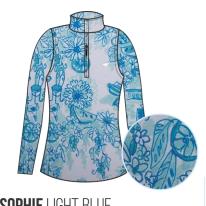

LIVY PINK
Composition: 90% Polyester | 10% Elastane
W04-006-000052AF MSRP \$50

MADDIE LIGHT BLUE
Composition: 90% Polyester | 10% Elastane
W04-001-000052AF MSRP \$50

SOPHIE LIGHT BLUE
Composition: 90% Polyester | 10% Elastane
W04-003-000052AF MSRP \$50

LIVY LIGHT BLUE
Composition: 90% Polyester | 10% Elastane
W04-007-000052AF MSRP \$50

Made for sunny days on the course, this antimicrobial, four-way stretch sleeveless top will keep you cool and comfortable with moisture-wicking and UPF 50+ sun protection. Its designed with a ruffle on the neck for an elegant appearance and ideal coverage.