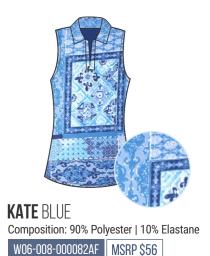

### American Fit SLEEVELESS POLO

**COMPOSITION:** 90% POLYESTER 10% ELASTANE

**FLORIDA** 

SLEEVELESS POLO

MADDIE BLUE
Composition: 90% Polyester | 10% Elastane
W06-000-000082AF MSRP \$56

LIVY PINK
Composition: 90% Polyester | 10% Elastane
W06-006-000082AF MSRP \$56

VANESSA PINK
Composition: 90% Polyester | 10% Elastane
W06-005-000082AF MSRP \$56

Designed to deliver superior comfort on and off the course, the Performance Sleeveless Polo is made from our signature performance fabric blend that provides a fluid drape and added coverage. This fabric offers four-way stretch, UPF 50+ sun protection, moisture-wicking, odor-control and easy-care to keep you cool and comfortable. It features a sleeveless design for added breathability and mobility.