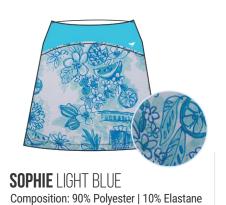

LIGHT BLUE

LIGHT BLUE
Composition: 90% Polyester | 10% Elastane
W01-003-000032AF MSRP \$46

Composition: 90% Polyester | 10% Elastane W01-004-000032AF MSRP \$46

The Zip Sleeveless combines our signature performance fabric and an elegant silhouette, delivering unwavering comfort and style during active endeavors. This antimicrobial fabric offers four-way stretch, UPF 50+ sun protection, moisture-wicking and easy-care to keep you cool and comfortable.