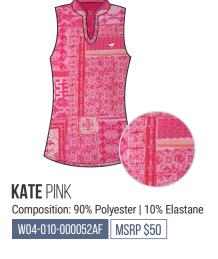

## American Fit SLEEVELESS TOP

**COMPOSITION:** 90% POLYESTER 10% ELASTANE

**BRISTOL** 

SLEEVELESS TOP

MADDIE BLUE
Composition: 90% Polyester | 10% Elastane
W04-000-000052AF MSRP \$50

SOPHIE PINK
Composition: 90% Polyester | 10% Elastane
W04-002-000052AF MSRP \$50

LIVY LIGHT BLUE
Composition: 90% Polyester | 10% Elastane
W04-007-000052AF MSRP \$50

Made for sunny days on the course, this antimicrobial, four-way stretch sleeveless top will keep you cool and comfortable with moisture-wicking and UPF 50+ sun protection. Its designed with a ruffle on the neck for an elegant appearance and ideal coverage.

KATE LIGHT BLUE
Composition: 90% Polyester | 10% Elastane
W09-009-000053AF MSRP \$70

KATE PINK
Composition: 90% Polyester | 10% Elastane
W09-010 -000053AF MSRP \$70

A stylish essential for the course and beyond. This skort is made from an antimicrobial, incredibly lightweight fabric that offers four-way stretch, moisture-wicking and sun protection. It's designed with a custom waistband and breathable jersey shortie with a mesh gusset.