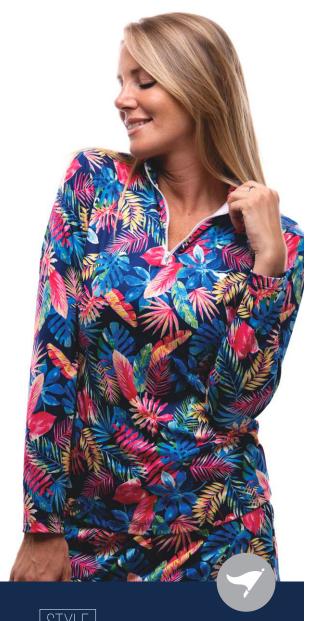

### American Fit PRINT QUARTERZIP

**COMPOSITION:** 90% POLYESTER 10% ELASTANE

MADDIE BLUE
Composition: 90% Polyester | 10% Elastane
W07-000-000033AF MSRP \$66

SOPHIE PINK
Composition: 90% Polyester | 10% Elastane
W07-002-000033AF MSRP \$66

VANESSA PINK
Composition: 90% Polyester | 10% Elastane
W07-005-000033AF MSRP \$66

ARIZONA
PRINT QUARTER ZIP

This Quarter zip features a print with a unique design blending premium performance with yarns for superior softness and an elegant appearance. Designed for effortless layering ease, it's the perfect piece for cool mornings and evenings.