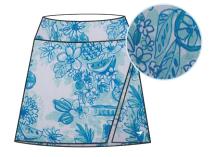

## American Fit BASIC SKORT

**COMPOSITION:** 90% POLYESTER 10% ELASTANE

### **BLACK** Composition: 90% Polyester | 10% Elastane

W03-000-000023AF MSRP \$64

### BLUE

Composition: 90% Polyester | 10% Elastane

W03-001-000023AF MSRP \$64

### **PINK**

Composition: 90% Polyester | 10% Elastane

W03-002-000023AF MSRP \$64

### LIGHT BLUE

Composition: 90% Polyester | 10% Elastane

W03-003-000023AF MSRP \$64

### **GREY**

Composition: 90% Polyester | 10% Elastane

W03-004-000023AF MSRP \$64

The Basic Skort is made from a two-yarn, moisture-wicking fabric that pulls perspiration away from the body to keep you dry and comfortable on the course. The fabric provides ideal performance benefits with four-way stretch and UPF 50+ sun protection.