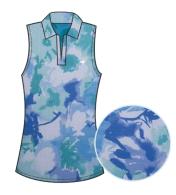

LIVY LIGHT BLUE

Composition: 90% Polyester | 10% Elastane

W05-007-000082AF MSRP \$56

The Zip Sleeveless contains a print with a unique design combining our signature performance fabric and an elegant silhouette, delivering unwavering comfort and style during active endeavors. This antimicrobial fabric offers four-way stretch, UPF 50+ sun protection, moisture-wicking and easy-care to keep you cool and comfortable.

VANESSA BLUE
Composition: 90% Polyester | 10% Elastane
W05-004-000082AF MSRP \$56

VANESSA PINK
Composition: 90% Polyester | 10% Elastane
W05-005-000082AF MSRP \$56

BROOKLYN
SLEEVELESS QUARTER ZIP

The Zip Sleeveless contains a print with a unique design combining our signature performance fabric and an elegant silhouette, delivering unwavering comfort and style during active endeavors. This antimicrobial fabric offers four-way stretch, UPF 50+ sun protection, moisture-wicking and easy-care to keep you cool and comfortable.