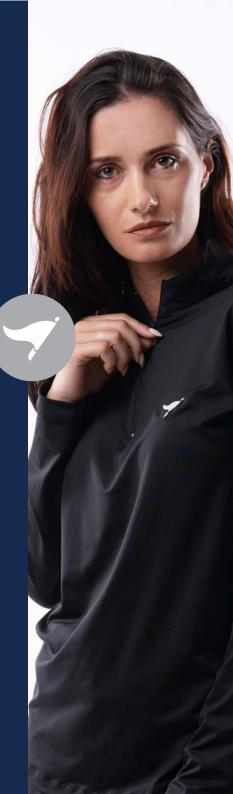

### American Fit BASIC QUARTERZIP

**COMPOSITION:** 90% POLYESTER 10% ELASTANE

BASIC QUARTER ZIP

**BLACK** 

Composition: 90% Polyester | 10% Elastane

W02-000-000082AF MSRP \$56

BLUE

Composition: 90% Polyester | 10% Elastane

### **GREY**

Composition: 90% Polyester | 10% Elastane

W02-004-000082AF MSRP \$56

This innovative Quarter zipper is designed with a high-gauge stretch Texflex that's lightweight and airy, while providing UPF 50+ sun protection. This garment shapes the body and adds a unique design to this quintessential piece.