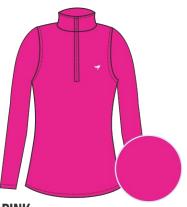

### American Fit BASIC QUARTERZIP

**COMPOSITION:** 90% POLYESTER 10% ELASTANE

BASIC QUARTER ZIP

**BLACK** 

Composition: 90% Polyester | 10% Elastane

W02-000-000082AF MSRP \$56

BLUE

Composition: 90% Polyester | 10% Elastane

W02-001-000082AF MSRP \$56

**PINK** 

Composition: 90% Polyester | 10% Elastane

W02-002-000082AF MSRP \$56

**LIGHT BLUE** Composition: 90% Polyester | 10% Elastane

W02-003-000082AF MSRP \$56

### **GREY**

Composition: 90% Polyester | 10% Elastane

W02-004-000082AF MSRP \$56

This innovative Quarter zipper is designed with a high-gauge stretch Texflex that's lightweight and airy, while providing UPF 50+ sun protection. This garment shapes the body and adds a unique design to this quintessential piece.