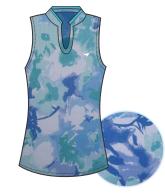

## American Fit SLEEVELESS TOP

**COMPOSITION:** 90% POLYESTER 10% ELASTANE

**BRISTOL** 

SLEEVELESS TOP

MADDIE BLUE
Composition: 90% Polyester | 10% Elastane
W04-000-000052AF MSRP \$50

SOPHIE PINK
Composition: 90% Polyester | 10% Elastane
W04-002-000052AF MSRP \$50

LIVY PINK
Composition: 90% Polyester | 10% Elastane
W04-006-000052AF MSRP \$50

MADDIE LIGHT BLUE
Composition: 90% Polyester | 10% Elastane
W04-001-000052AF MSRP \$50

SOPHIE LIGHT BLUE
Composition: 90% Polyester | 10% Elastane
W04-003-000052AF MSRP \$50

LIVY LIGHT BLUE
Composition: 90% Polyester | 10% Elastane
W04-007-000052AF MSRP \$50

Made for sunny days on the course, this antimicrobial, four-way stretch sleeveless top will keep you cool and comfortable with moisture-wicking and UPF 50+ sun protection. Its designed with a ruffle on the neck for an elegant appearance and ideal coverage.