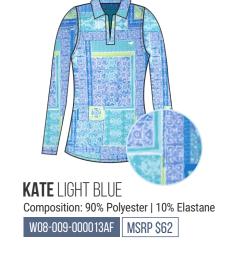

**MADISON** 

POLO COLLAR LONG SLEEVE

LIVY PINK
Composition: 90% Polyester | 10% Elastane
W08-006-000013AF MSRP \$62

LIVY LIGHT BLUE

Composition: 90% Polyester | 10% Elastane

W08-007-00013AF MSRP \$62

W08-008-000013AF MSRP \$62

A new sleek variation on our classic performance polos, combining signature performance fabric and an elegant silhouette with a unique inset design. With four-way stretch, UPF 50+ sun protection, moisture-wicking, antimicrobial properties and easy-care benefits, it's perfect on or off the course.