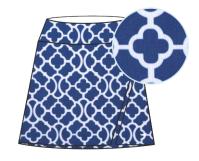

## American Fit BASIC SKORT

**COMPOSITION:** 90% POLYESTER 10% ELASTANE

### **BLACK** Composition: 90% Polyester | 10% Elastane

W03-000-000023AF MSRP \$64

### BLUE

Composition: 90% Polyester | 10% Elastane

W03-001-000023AF MSRP \$64

### **PINK**

Composition: 90% Polyester | 10% Elastane

W03-002-000023AF MSRP \$64

### LIGHT BLUE

Composition: 90% Polyester | 10% Elastane

W03-003-000023AF MSRP \$64

### **GREY**

Composition: 90% Polyester | 10% Elastane

W03-004-000023AF MSRP \$64

The Basic Skort is made from a two-yarn, moisture-wicking fabric that pulls perspiration away from the body to keep you dry and comfortable on the course. The fabric provides ideal performance benefits with four-way stretch and UPF 50+ sun protection.