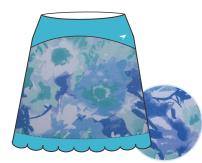

LIVY LIGHT BLUE

Composition: 90% Polyester | 10% Elastane

W11-007-000053AF MSRP \$70

This Ruffle bottom skort offers an ideal swing and fluid fall in a clean, colorful silhouette. Designed with a lightweight antimicrobial knit fabric that offers four-way stretch, moisture wicking and sun protection. Finished with sewn pockets for secure storage, a ruffle at the bottom and a control short.