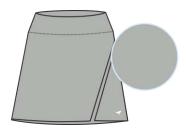

## American Fit BASIC SKORT

**COMPOSITION:** 90% POLYESTER 10% ELASTANE

### **BLACK** Composition: 90% Polyester | 10% Elastane

W03-000-000023AF MSRP \$64

### BLUE

Composition: 90% Polyester | 10% Elastane

W03-001-000023AF MSRP \$64

### **PINK**

Composition: 90% Polyester | 10% Elastane

W03-002-000023AF MSRP \$64

### LIGHT BLUE

Composition: 90% Polyester | 10% Elastane

W03-003-000023AF MSRP \$64

### **GREY**

Composition: 90% Polyester | 10% Elastane

W03-004-000023AF MSRP \$64

The Basic Skort is made from a two-yarn, moisture-wicking fabric that pulls perspiration away from the body to keep you dry and comfortable on the course. The fabric provides ideal performance benefits with four-way stretch and UPF 50+ sun protection.