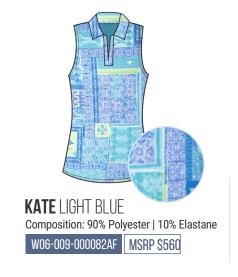

VANESSA BLUE
Composition: 90% Polyester | 10% Elastane
W06-004-000082AF MSRP \$56

MADDIE LIGHT BLUE
Composition: 90% Polyester | 10% Elastane
W06-001-000082AF MSRP \$56

LIVY LIGHT BLUE
Composition: 90% Polyester | 10% Elastane
W06-007-000082AF MSRP \$56

VANESSA PINK
Composition: 90% Polyester | 10% Elastane
W06-005-000082AF MSRP \$56

Designed to deliver superior comfort on and off the course, the Performance Sleeveless Polo is made from our signature performance fabric blend that provides a fluid drape and added coverage. This fabric offers four-way stretch, UPF 50+ sun protection, moisture-wicking, odor-control and easy-care to keep you cool and comfortable. It features a sleeveless design for added breathability and mobility.