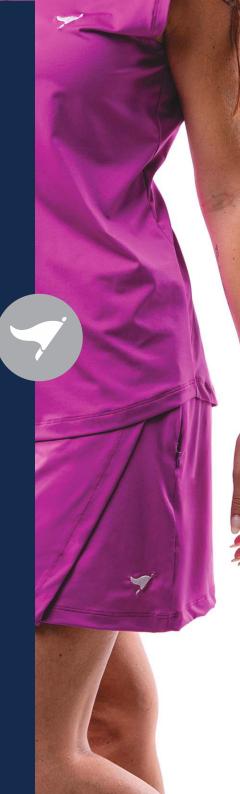

LIGHT BLUE

LIGHT BLUE
Composition: 90% Polyester | 10% Elastane
W01-003-000032AF MSRP \$46

Composition: 90% Polyester | 10% Elastane W01-004-000032AF MSRP \$46

The Zip Sleeveless combines our signature performance fabric and an elegant silhouette, delivering unwavering comfort and style during active endeavors. This antimicrobial fabric offers four-way stretch, UPF 50+ sun protection, moisture-wicking and easy-care to keep you cool and comfortable.