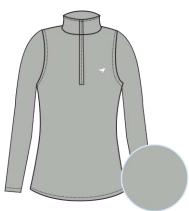

### American Fit BASIC QUARTERZIP

**COMPOSITION:** 90% POLYESTER 10% ELASTANE

BASIC QUARTER ZIP

**BLACK** 

Composition: 90% Polyester | 10% Elastane

W02-000-000082AF MSRP \$56

BLUE

Composition: 90% Polyester | 10% Elastane

W02-001-000082AF MSRP \$56

**PINK** 

Composition: 90% Polyester | 10% Elastane

W02-002-000082AF MSRP \$56

**LIGHT BLUE** Composition: 90% Polyester | 10% Elastane

W02-003-000082AF MSRP \$56

### **GREY**

Composition: 90% Polyester | 10% Elastane

W02-004-000082AF MSRP \$56

This innovative Quarter zipper is designed with a high-gauge stretch Texflex that's lightweight and airy, while providing UPF 50+ sun protection. This garment shapes the body and adds a unique design to this quintessential piece.