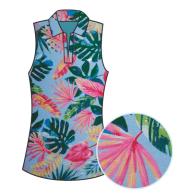

LIVY LIGHT BLUE

Composition: 90% Polyester | 10% Elastane

W05-007-000082AF MSRP \$56

The Zip Sleeveless contains a print with a unique design combining our signature performance fabric and an elegant silhouette, delivering unwavering comfort and style during active endeavors. This antimicrobial fabric offers four-way stretch, UPF 50+ sun protection, moisture-wicking and easy-care to keep you cool and comfortable.

VANESSA BLUE
Composition: 90% Polyester | 10% Elastane
W05-004-000082AF MSRP \$56

VANESSA PINK
Composition: 90% Polyester | 10% Elastane
W05-005-000082AF MSRP \$56

BROOKLYN
SLEEVELESS QUARTER ZIP

The Zip Sleeveless contains a print with a unique design combining our signature performance fabric and an elegant silhouette, delivering unwavering comfort and style during active endeavors. This antimicrobial fabric offers four-way stretch, UPF 50+ sun protection, moisture-wicking and easy-care to keep you cool and comfortable.