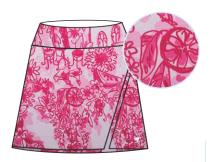

## American fit STRAIGHT PRINTSKORT

**COMPOSITION:** 90% POLYESTER 10% ELASTANE

TECHNOLOGIES:

••≥ 111

MADDIE BLUE
Composition: 90% Polyester | 10% Elastane
W09-000-000053AF MSRP \$70

LIVY PINK
Composition: 90% Polyester | 10% Elastane
W09-006-000053AF MSRP \$70

VANESSA BLUE
Composition: 90% Polyester | 10% Elastane
W09-004-000053AF MSRP \$70

MADDIE LIGHT BLUE
Composition: 90% Polyester | 10% Elastane
W09-001-00053AF MSRP \$70

LIVY LIGHT BLUE
Composition: 90% Polyester | 10% Elastane
W09-007-000053AF MSRP \$70

VANESSA PINK
Composition: 90% Polyester | 10% Elastane
W09-005-000053AF MSRP \$70

A stylish essential for the course and beyond. This skort is made from an antimicrobial, incredibly lightweight fabric that offers four-way stretch, moisture-wicking and sun protection. It's designed with a custom waistband and breathable jersey shortie with a mesh gusset.

SOPHIE PINK
Composition: 90% Polyester | 10% Elastane
W09-002 -000053AF MSRP \$70

SOPHIE LIGHT BLUE
Composition: 90% Polyester | 10% Elastane
W09-003-000053AF MSRP \$70

KATE BLUE
Composition: 90% Polyester | 10% Elastane
W09-008-000053AF MSRP \$70

KATE LIGHT BLUE
Composition: 90% Polyester | 10% Elastane
W09-009-000053AF MSRP \$70

KATE PINK
Composition: 90% Polyester | 10% Elastane
W09-010 -000053AF MSRP \$70

A stylish essential for the course and beyond. This skort is made from an antimicrobial, incredibly lightweight fabric that offers four-way stretch, moisture-wicking and sun protection. It's designed with a custom waistband and breathable jersey shortie with a mesh gusset.