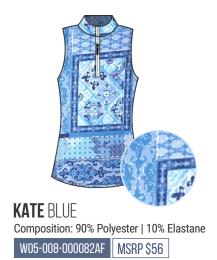

LIVY LIGHT BLUE

Composition: 90% Polyester | 10% Elastane

W05-007-000082AF MSRP \$56

The Zip Sleeveless contains a print with a unique design combining our signature performance fabric and an elegant silhouette, delivering unwavering comfort and style during active endeavors. This antimicrobial fabric offers four-way stretch, UPF 50+ sun protection, moisture-wicking and easy-care to keep you cool and comfortable.

VANESSA BLUE
Composition: 90% Polyester | 10% Elastane
W05-004-000082AF MSRP \$56

VANESSA PINK
Composition: 90% Polyester | 10% Elastane
W05-005-000082AF MSRP \$56

BROOKLYN
SLEEVELESS QUARTER ZIP

The Zip Sleeveless contains a print with a unique design combining our signature performance fabric and an elegant silhouette, delivering unwavering comfort and style during active endeavors. This antimicrobial fabric offers four-way stretch, UPF 50+ sun protection, moisture-wicking and easy-care to keep you cool and comfortable.