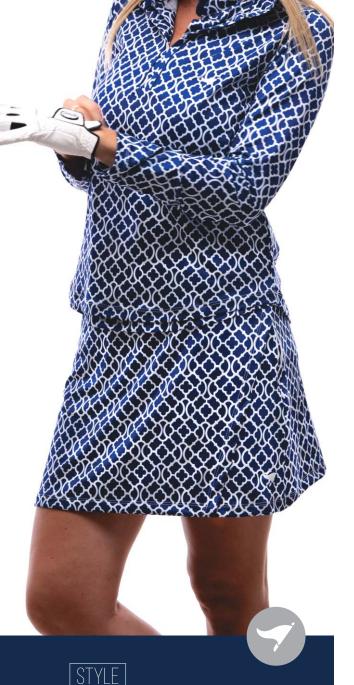

protection, moisture-wicking, antimicrobial properties and easy-care benefits, it's perfect on or off the course.





**MADISON** 

POLO COLLAR LONG SLEEVE



LIVY PINK
Composition: 90% Polyester | 10% Elastane
W08-006-000013AF MSRP \$62



LIVY LIGHT BLUE

Composition: 90% Polyester | 10% Elastane

W08-007-00013AF MSRP \$62



W08-008-000013AF MSRP \$62





A new sleek variation on our classic performance polos, combining signature performance fabric and an elegant silhouette with a unique inset design. With four-way stretch, UPF 50+ sun protection, moisture-wicking, antimicrobial properties and easy-care benefits, it's perfect on or off the course.



## American fit STRAIGHT PRINTSKORT

**COMPOSITION:** 90% POLYESTER 10% ELASTANE















TECHNOLOGIES:



••≥ 111



















MADDIE BLUE
Composition: 90% Polyester | 10% Elastane
W09-000-000053AF MSRP \$70



LIVY PINK
Composition: 90% Polyester | 10% Elastane
W09-006-000053AF MSRP \$70



VANESSA BLUE
Composition: 90% Polyester | 10% Elastane
W09-004-000053AF MSRP \$70



MADDIE LIGHT BLUE
Composition: 90% Polyester | 10% Elastane
W09-001-00053AF MSRP \$70



LIVY LIGHT BLUE
Composition: 90% Polyester | 10% Elastane
W09-007-000053AF MSRP \$70



VANESSA PINK
Composition: 90% Polyester | 10% Elastane
W09-005-000053AF MSRP \$70

A stylish essential for the course and beyond. This skort is made from an antimicrobial, incredibly lightweight fabric that offers four-way stretch, moisture-wicking and sun protection. It's designed with a custom waistband and breathable jersey shortie with a mesh gusset.







SOPH