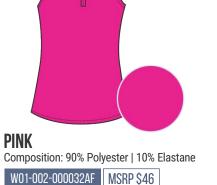

LIGHT BLUE

LIGHT BLUE
Composition: 90% Polyester | 10% Elastane
W01-003-000032AF MSRP \$46

Composition: 90% Polyester | 10% Elastane W01-004-000032AF MSRP \$46

The Zip Sleeveless combines our signature performance fabric and an elegant silhouette, delivering unwavering comfort and style during active endeavors. This antimicrobial fabric offers four-way stretch, UPF 50+ sun protection, moisture-wicking and easy-care to keep you cool and comfortable.