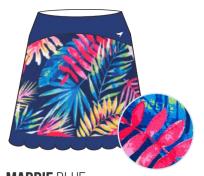

## American fit STRAIGHT PRINTSKORT

**COMPOSITION:** 90% POLYESTER 10% ELASTANE

TECHNOLOGIES:

••≥ 111

MADDIE BLUE
Composition: 90% Polyester | 10% Elastane
W09-000-000053AF MSRP \$70

LIVY PINK
Composition: 90% Polyester | 10% Elastane
W09-006-000053AF MSRP \$70

VANESSA PINK
Composition: 90% Polyester | 10% Elastane
W09-005-000053AF MSRP \$70

A stylish essential for the course and beyond. This skort is made from an antimicrobial, incredibly lightweight fabric that offers four-way stretch, moisture-wicking and sun protection. It's designed with a custom waistband and breathable jersey shortie with a mesh gusset.