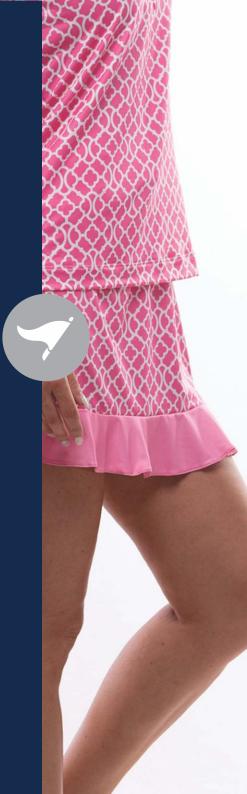

## American Fit RUFFLE BOTTOM SKORT

**COMPOSITION:** 90% POLYESTER 10% ELASTANE

TECHNOLOGIES:

RUFFLE BOTTOM SKORT

MADDIE BLUE
Composition: 90% Polyester | 10% Elastane
W11-000 -000053AF | MSRP \$70

Composition: 90% Polyester | 10% Elastane
W11-002 -000053AF MSRP \$70

LIVY LIGHT BLUE

Composition: 90% Polyester | 10% Elastane

W11-007-000053AF MSRP \$70

This Ruffle bottom skort offers an ideal swing and fluid fall in a clean, colorful silhouette. Designed with a lightweight antimicrobial knit fabric that offers four-way stretch, moisture wicking and sun protection. Finished with sewn pockets for secure storage, a ruffle at the bottom and a control short.

RUFFLE BOTTOM SKORT

VANESSA BLUE
Composition: 90% Polyester | 10% Elastane
W11-004 -000053AF MSRP \$70

VANESSA PINK
Composition: 90% Polyester | 10% Elastane
W11-005 -000053AF MSRP \$70

This Ruffle bottom skort offers an ideal swing and fluid fall in a clean, colorful silhouette. Designed with a lightweight antimicrobial knit fabric that offers four-way stretch, moisture wicking and sun protection. Finished with sewn pockets for secure storage, a ruffle at the bottom and a control short.