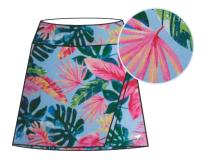

## American fit STRAIGHT PRINTSKORT

**COMPOSITION:** 90% POLYESTER 10% ELASTANE

TECHNOLOGIES:

••≥ 111

MADDIE BLUE
Composition: 90% Polyester | 10% Elastane
W09-000-000053AF MSRP \$70

LIVY PINK
Composition: 90% Polyester | 10% Elastane
W09-006-000053AF MSRP \$70

VANESSA BLUE
Composition: 90% Polyester | 10% Elastane
W09-004-000053AF MSRP \$70

MADDIE LIGHT BLUE
Composition: 90% Polyester | 10% Elastane
W09-001-00053AF MSRP \$70

LIVY LIGHT BLUE
Composition: 90% Polyester | 10% Elastane
W09-007-000053AF MSRP \$70

VANESSA PINK
Composition: 90% Polyester | 10% Elastane
W09-005-000053AF MSRP \$70

A stylish essential for the course and beyond. This skort is made from an antimicrobial, incredibly lightweight fabric that offers four-way stretch, moisture-wicking and sun protection. It's designed with a custom waistband and breathable jersey shortie with a mesh gusset.

SOPHIE PINK
Composition: 90% Polyester | 10% Elastane
W09-002 -000053AF MSRP \$70

SOPHIE LIGHT BLUE
Composition: 90% Polyester | 10% Elastane
W09-003-000053AF MSRP \$70

KATE BLUE
Composition: 90% Polyester | 10% Elastane
W09-008-000053AF MSRP \$70

KATE LIGHT BLUE
Composition: 90% Polyester | 10% Elastane
W09-009-000053AF MSRP \$70

KATE PINK
Composition: 90% Polyester | 10% Elastane
W09-010 -000053AF MSRP \$70

A stylish essential for the course and beyond. This skort is made from an antimicrobial, incredibly lightweight fabric that offers four-way stretch, moisture-wicking and sun protection. It's designed with a custom waistband and breathable jersey shortie with a mesh gusset.