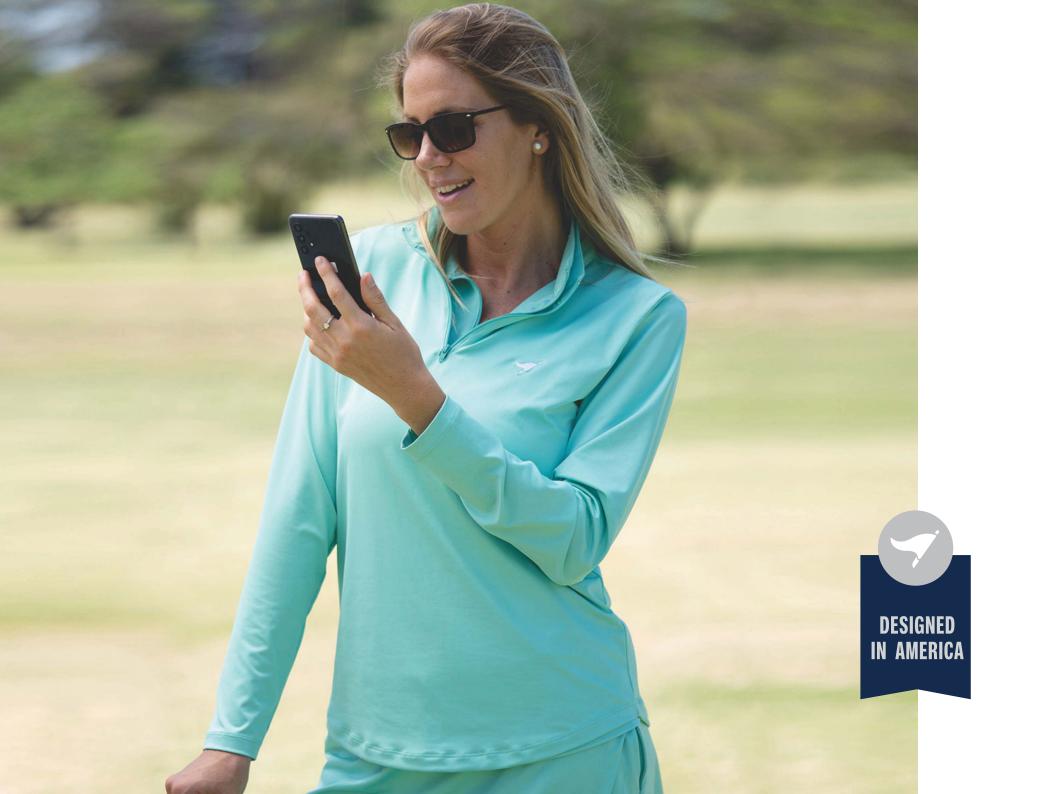

## American Fit SLEEVELESS TOP

**COMPOSITION:** 90% POLYESTER 10% ELASTANE

**BRISTOL** 

SLEEVELESS TOP

MADDIE BLUE
Composition: 90% Polyester | 10% Elastane
W04-000-000052AF MSRP \$50

SOPHIE PINK
Composition: 90% Polyester | 10% Elastane
W04-002-000052AF MSRP \$50

LIVY LIGHT BLUE
Composition: 90% Polyester | 10% Elastane
W04-007-000052AF MSRP \$50

Made for sunny days on the course, this antimicrobial, four-way stretch sleeveless top will keep you cool and comfortable with moisture-wicking and UPF 50+ sun protection. Its designed with a ruffle on the neck for an elegant appearance and ideal coverage.