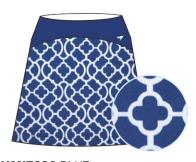

## Americanfit LENGTH GOLFSKORT

**COMPOSITION:** 90% POLYESTER 10% ELASTANE

**TECHNOLOGIES:** 

MADDIE BLUE
Composition: 90% Polyester | 10% Elastane
W10-000 -000053AF MSRP \$70

SOPHIE PINK
Composition: 90% Polyester | 10% Elastane
W10-002-000053AF MSRP \$70

LIVY PINK Composition: 90% Polyester | 10% Elastane W10-006 -000053AF MSRP \$70

MADDIE LIGHT BLUE
Composition: 90% Polyester | 10% Elastane
W10-001-000053AF MSRP \$70

LIVY LIGHT BLUE
Composition: 90% Polyester | 10% Elastane
W10-007-000053AF MSRP \$70

STYLE

MONTANA

LENGTH GOLF SKORT

This Sport skort offers ideal swing and fluid drape in a clean, colorful silhouette. Designed with a lightweight antimicrobial jersey fabric that offers four-way stretch, moisture-wicking and sun protection. Finished with stitchdown pockets for secure storage.

W10-003-000053AF MSRP \$70

LENGTH GOLF SKORT

VANESSA BLUE
Composition: 90% Polyester | 10% Elastane
W10-004-000053AF MSRP \$70

VANESSA PINK
Composition: 90% Polyester | 10% Elastane
W10-005-000053AF MSRP \$70

This Sport skort offers ideal swing and fluid drape in a clean, colorful silhouette. Designed with a lightweight antimicrobial jersey fabric that offers four-way stretch, moisture-wicking and sun protection. Finished with stitchdown pockets for secure storage.