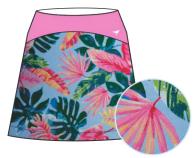

## American Fit RUFFLE BOTTOM SKORT

**COMPOSITION:** 90% POLYESTER 10% ELASTANE

TECHNOLOGIES:

RUFFLE BOTTOM SKORT

MADDIE BLUE
Composition: 90% Polyester | 10% Elastane
W11-000 -000053AF | MSRP \$70

Composition: 90% Polyester | 10% Elastane
W11-002 -000053AF MSRP \$70

LIVY LIGHT BLUE

Composition: 90% Polyester | 10% Elastane

W11-007-000053AF MSRP \$70

This Ruffle bottom skort offers an ideal swing and fluid fall in a clean, colorful silhouette. Designed with a lightweight antimicrobial knit fabric that offers four-way stretch, moisture wicking and sun protection. Finished with sewn pockets for secure storage, a ruffle at the bottom and a control short.