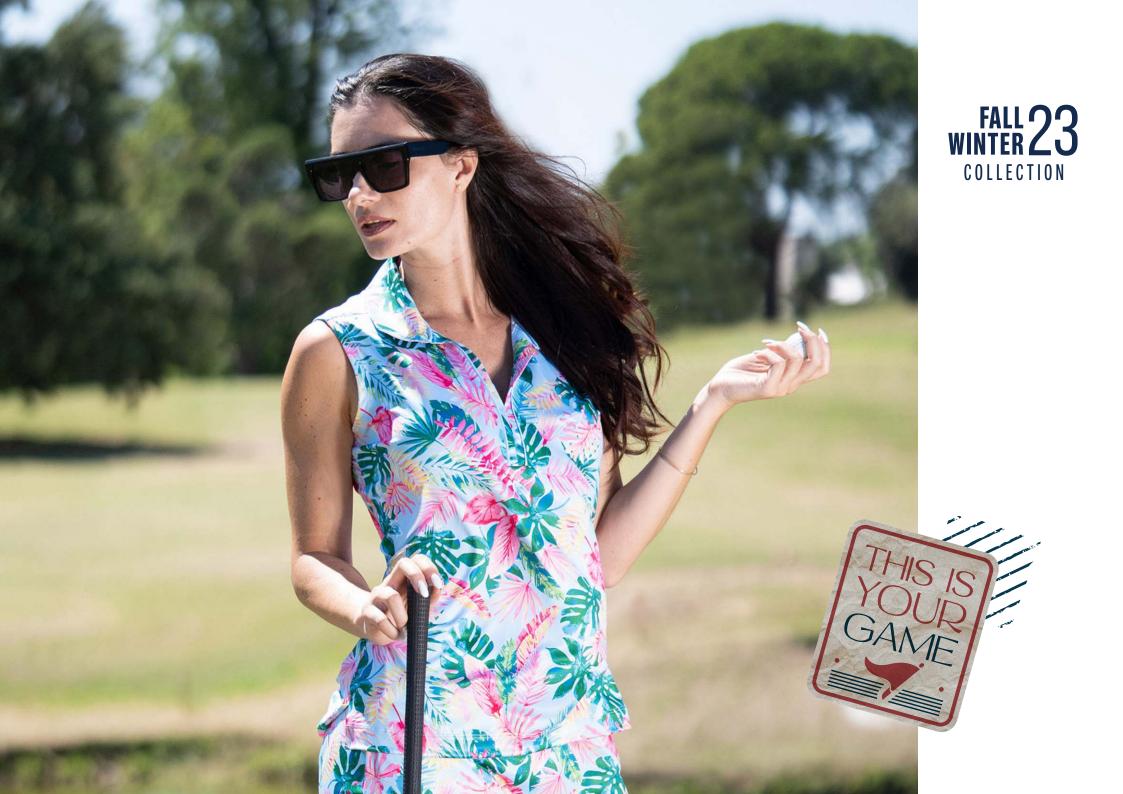

. This antimicrobial fabric offers four-way stretch, UPF 50+ sun protection, moisture-wicking and easy-care to keep you cool and comfortable.







VANESSA BLUE
Composition: 90% Polyester | 10% Elastane
W05-004-000082AF MSRP \$56



VANESSA PINK
Composition: 90% Polyester | 10% Elastane
W05-005-000082AF MSRP \$56







BROOKLYN
SLEEVELESS QUARTER ZIP

The Zip Sleeveless contains a print with a unique design combining our signature performance fabric and an elegant silhouette, delivering unwavering comfort and style during active endeavors. This antimicrobial fabric offers four-way stretch, UPF 50+ sun protection, moisture-wicking and easy-care to keep you cool and comfortable.



### American Fit SLEEVELESS POLO

**COMPOSITION:** 90% POLYESTER 10% ELASTANE



































**FLORIDA** 

SLEEVELESS POLO



MADDIE BLUE
Composition: 90% Polyester | 10% Elastane
W06-000-000082AF MSRP \$56



LIVY PINK
Composition: 90% Polyester | 10% Elastane
W06-006-000082AF MSRP \$56



VANESSA BLUE
Composition: 90% Polyester | 10% Elastane
W06-004-000082AF MSRP \$56



MADDIE LIGHT BLUE
Composition: 90% Polyester | 10% Elastane
W06-001-000082AF MSRP \$56



LIVY LIGHT BLUE
Composition: 90% Polyester | 10% Elastane
W06-007-000082AF MSRP \$56



VANESSA PINK
Composition: 90% Polyester | 10% Elastane
W06-005-000082AF MSRP \$56

Designed to deliver superior comfort on and off the course, the Performance Sleeveless Polo is made from our signature performance fabric blend that provides a fluid drape and added coverage. This fabric offers four-way stretch, UPF 50+ sun protection