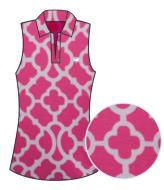

LIGHT BLUE

LIGHT BLUE
Composition: 90% Polyester | 10% Elastane
W01-003-000032AF MSRP \$46

Composition: 90% Polyester | 10% Elastane W01-004-000032AF MSRP \$46

The Zip Sleeveless combines our signature performance fabric and an elegant silhouette, delivering unwavering comfort and style during active endeavors. This antimicrobial fabric offers four-way stretch, UPF 50+ sun protection, moisture-wicking and easy-care to keep you cool and comfortable.