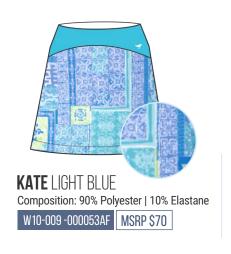

SOPHIE PINK
Composition: 90% Polyester | 10% Elastane
W09-002 -000053AF MSRP \$70

SOPHIE LIGHT BLUE
Composition: 90% Polyester | 10% Elastane
W09-003-000053AF MSRP \$70

KATE BLUE
Composition: 90% Polyester | 10% Elastane
W09-008-000053AF MSRP \$70

KATE LIGHT BLUE
Composition: 90% Polyester | 10% Elastane
W09-009-000053AF MSRP \$70

KATE PINK
Composition: 90% Polyester | 10% Elastane
W09-010 -000053AF MSRP \$70

A stylish essential for the course and beyond. This skort is made from an antimicrobial, incredibly lightweight fabric that offers four-way stretch, moisture-wicking and sun protection. It's designed with a custom waistband and breathable jersey shortie with a mesh gusset.