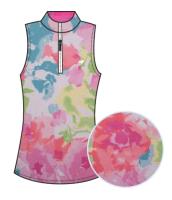

### AmericanFit SLEEVELESS QUARTERZIP

COMPOSITION: 90% POLYESTER 10% ELASTANE

SLEEVELESS QUARTER ZIP

MADDIE BLUE
Composition: 90% Polyester | 10% Elastane
W05-000-000082AF MSRP \$56

SOPHIE PINK
Composition: 90% Polyester | 10% Elastane
W05-002-000082AF MSRP \$56

LIVY PINK
Composition: 90% Polyester | 10% Elastane
W05-006-000082AF MSRP \$56

MADDIE LIGHT BLUE
Composition: 90% Polyester | 10% Elastane
W05-001-000082AF MSRP \$56

SOPHIE LIGH | BLUE Composition: 90% Polyester | 10% Elastane W05-003-000082AF MSRP \$56

LIVY LIGHT BLUE

Composition: 90% Polyester | 10% Elastane

W05-007-000082AF MSRP \$56

The Zip Sleeveless contains a print with a unique design combining our signature performance fabric and an elegant silhouette, delivering unwavering comfort and style during active endeavors. This antimicrobial fabric offers four-way stretch, UPF 50+ sun protection, moisture-wicking and easy-care to keep you cool and comfortable.