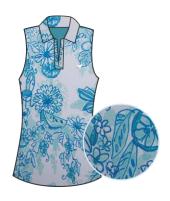

### American Fit SLEEVELESS POLO

**COMPOSITION:** 90% POLYESTER 10% ELASTANE

**FLORIDA** 

SLEEVELESS POLO

MADDIE BLUE
Composition: 90% Polyester | 10% Elastane
W06-000-000082AF MSRP \$56

LIVY PINK
Composition: 90% Polyester | 10% Elastane
W06-006-000082AF MSRP \$56

VANESSA BLUE
Composition: 90% Polyester | 10% Elastane
W06-004-000082AF MSRP \$56

MADDIE LIGHT BLUE
Composition: 90% Polyester | 10% Elastane
W06-001-000082AF MSRP \$56

LIVY LIGHT BLUE
Composition: 90% Polyester | 10% Elastane
W06-007-000082AF MSRP \$56

VANESSA PINK
Composition: 90% Polyester | 10% Elastane
W06-005-000082AF MSRP \$56

Designed to deliver superior comfort on and off the course, the Performance Sleeveless Polo is made from our signature performance fabric blend that provides a fluid drape and added coverage. This fabric offers four-way stretch, UPF 50+ sun protection, moisture-wicking, odor-control and easy-care to keep you cool and comfortable. It features a sleeveless design for added breathability and mobility.

**FLORIDA** 

SLEEVELESS POLO

SOPHIE LIGHT BLUE
Composition: 90% Polyester | 10% Elastane
W06-003-000082AF MSRP \$56

SOPHIE PINK
Composition: 90% Polyester | 10% Elastane
W06-002-000082AF MSRP \$56

Designed to deliver superior comfort on and off the course, the Performance Sleeveless Polo is made from our signature performance fabric blend that provides a fluid drape and added coverage. This fabric offers four-way stretch, UPF 50+ sun protection, moisture-wicking, odor-control and easy-care to keep you cool and comfortable. It features a sleeveless design for added breathability and mobility.