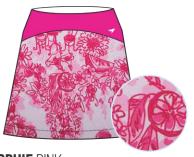

## American fit STRAIGHT PRINTSKORT

**COMPOSITION:** 90% POLYESTER 10% ELASTANE

TECHNOLOGIES:

••≥ 111

MADDIE BLUE
Composition: 90% Polyester | 10% Elastane
W09-000-000053AF MSRP \$70

LIVY PINK
Composition: 90% Polyester | 10% Elastane
W09-006-000053AF MSRP \$70

VANESSA PINK
Composition: 90% Polyester | 10% Elastane
W09-005-000053AF MSRP \$70

A stylish essential for the course and beyond. This skort is made from an antimicrobial, incredibly lightweight fabric that offers four-way stretch, moisture-wicking and sun protection. It's designed with a custom waistband and breathable jersey shortie with a mesh gusset.