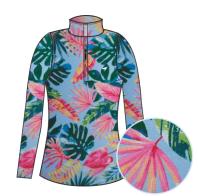

### AmericanFit SLEEVELESS QUARTERZIP

COMPOSITION: 90% POLYESTER 10% ELASTANE

SLEEVELESS QUARTER ZIP

MADDIE BLUE
Composition: 90% Polyester | 10% Elastane
W05-000-000082AF MSRP \$56

SOPHIE PINK
Composition: 90% Polyester | 10% Elastane
W05-002-000082AF MSRP \$56

LIVY PINK
Composition: 90% Polyester | 10% Elastane
W05-006-000082AF MSRP \$56

MADDIE LIGHT BLUE
Composition: 90% Polyester | 10% Elastane
W05-001-000082AF MSRP \$56

SOPHIE LIGH | BLUE Composition: 90% Polyester | 10% Elastane W05-003-000082AF MSRP \$56

LIVY LIGHT BLUE

Composition: 90% Polyester | 10% Elastane

W05-007-000082AF MSRP \$56

The Zip Sleeveless contains a print with a unique design combining our signature performance fabric and an elegant silhouette, delivering unwavering comfort and style during active endeavors. This antimicrobial fabric offers four-way stretch, UPF 50+ sun protection, moisture-wicking and easy-care to keep you cool and comfortable.