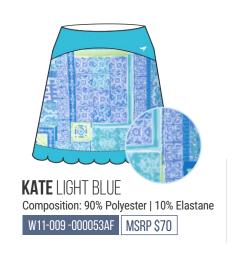

KATE LIGHT BLUE
Composition: 90% Polyester | 10% Elastane
W09-009-000053AF MSRP \$70

KATE PINK
Composition: 90% Polyester | 10% Elastane
W09-010 -000053AF MSRP \$70

A stylish essential for the course and beyond. This skort is made from an antimicrobial, incredibly lightweight fabric that offers four-way stretch, moisture-wicking and sun protection. It's designed with a custom waistband and breathable jersey shortie with a mesh gusset.