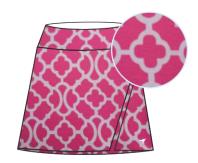

## American Fit BASIC SKORT

**COMPOSITION:** 90% POLYESTER 10% ELASTANE

### **BLACK** Composition: 90% Polyester | 10% Elastane

W03-000-000023AF MSRP \$64

### BLUE

Composition: 90% Polyester | 10% Elastane

W03-001-000023AF MSRP \$64

### **PINK**

Composition: 90% Polyester | 10% Elastane

W03-002-000023AF MSRP \$64

### LIGHT BLUE

Composition: 90% Polyester | 10% Elastane

W03-003-000023AF MSRP \$64

### **GREY**

Composition: 90% Polyester | 10% Elastane

W03-004-000023AF MSRP \$64

The Basic Skort is made from a two-yarn, moisture-wicking fabric that pulls perspiration away from the body to keep you dry and comfortable on the course. The fabric provides ideal performance benefits with four-way stretch and UPF 50+ sun protection.