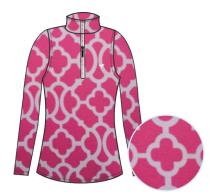

### American Fit BASIC QUARTERZIP

**COMPOSITION:** 90% POLYESTER 10% ELASTANE

BASIC QUARTER ZIP

**BLACK** 

Composition: 90% Polyester | 10% Elastane

W02-000-000082AF MSRP \$56

BLUE

Composition: 90% Polyester | 10% Elastane

W02-001-000082AF MSRP \$56

**PINK** 

Composition: 90% Polyester | 10% Elastane

W02-002-000082AF MSRP \$56

**LIGHT BLUE** Composition: 90% Polyester | 10% Elastane

W02-003-000082AF MSRP \$56

### **GREY**

Composition: 90% Polyester | 10% Elastane

W02-004-000082AF MSRP \$56

This innovative Quarter zipper is designed with a high-gauge stretch Texflex that's lightweight and airy, while providing UPF 50+ sun protection. This garment shapes the body and adds a unique design to this quintessential piece.