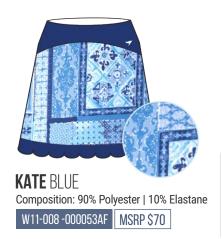

SOPHIE PINK
Composition: 90% Polyester | 10% Elastane
W09-002 -000053AF MSRP \$70

SOPHIE LIGHT BLUE
Composition: 90% Polyester | 10% Elastane
W09-003-000053AF MSRP \$70

KATE BLUE
Composition: 90% Polyester | 10% Elastane
W09-008-000053AF MSRP \$70