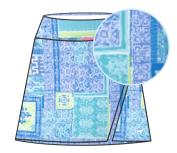

## American Fit BASIC SKORT

**COMPOSITION:** 90% POLYESTER 10% ELASTANE

### **BLACK** Composition: 90% Polyester | 10% Elastane

W03-000-000023AF MSRP \$64

### BLUE

Composition: 90% Polyester | 10% Elastane

W03-001-000023AF MSRP \$64

### **PINK**

Composition: 90% Polyester | 10% Elastane

W03-002-000023AF MSRP \$64

### LIGHT BLUE

Composition: 90% Polyester | 10% Elastane

W03-003-000023AF MSRP \$64

### **GREY**

Composition: 90% Polyester | 10% Elastane

W03-004-000023AF MSRP \$64

The Basic Skort is made from a two-yarn, moisture-wicking fabric that pulls perspiration away from the body to keep you dry and comfortable on the course. The fabric provides ideal performance benefits with four-way stretch and UPF 50+ sun protection.