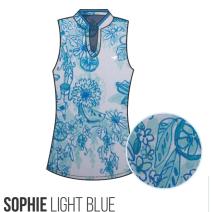

### American Fit SLEEVELESS POLO

**COMPOSITION:** 90% POLYESTER 10% ELASTANE

**FLORIDA** 

SLEEVELESS POLO

MADDIE BLUE
Composition: 90% Polyester | 10% Elastane
W06-000-000082AF MSRP \$56

LIVY PINK
Composition: 90% Polyester | 10% Elastane
W06-006-000082AF MSRP \$56

**FLORIDA** 

SLEEVELESS POLO

SOPHIE LIGHT BLUE
Composition: 90% Polyester | 10% Elastane
W06-003-000082AF MSRP \$56

SOPHIE PINK
Composition: 90% Polyester | 10% Elastane
W06-002-000082AF MSRP \$56

Designed to deliver superior comfort on and off the course, the Performance Sleeveless Polo is made from our signature performance fabric blend that provides a fluid drape and added coverage. This fabric offers four-way stretch, UPF 50+ sun protection, moisture-wicking, odor-control and easy-care to keep you cool and comfortable. It features a sleeveless design for added breathability and mobility.