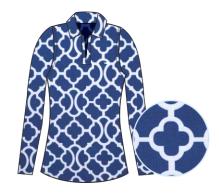

### American Fit PRINT QUARTERZIP

**COMPOSITION:** 90% POLYESTER 10% ELASTANE

MADDIE BLUE
Composition: 90% Polyester | 10% Elastane
W07-000-000033AF MSRP \$66

SOPHIE PINK
Composition: 90% Polyester | 10% Elastane
W07-002-000033AF MSRP \$66

VANESSA BLUE
Composition: 90% Polyester | 10% Elastane
W07-004-000033AF MSRP \$66

MADDIE LIGHT BLUE
Composition: 90% Polyester | 10% Elastane
W07-001-000033AF MSRP \$66

SOPHIE LIGHT BLUE
Composition: 90% Polyester | 10% Elastane
W07-003-000033AF MSRP \$66

VANESSA PINK
Composition: 90% Polyester | 10% Elastane
W07-005-000033AF MSRP \$66

ARIZONA
PRINT QUARTER ZIP

This Quarter zip features a print with a unique design blending premium performance with yarns for superior softness and an elegant appearance. Designed for effortless layering ease, it's the perfect piece for cool mornings and evenings.

PRINT QUARTER ZIP

LIVY PINK
Composition: 90% Polyester | 10% Elastane
W07-006-000033AF MSRP \$66

Composition: 90% Polyester | 10% Elastane

W07-007-000033AF MSRP \$66

W07-008-000033AF MSRP \$66

This Quarter zip features a print with a unique design blending premium performance with yarns for superior softness and an elegant appearance. Designed for effortless layering ease, it's the perfect piece for cool mornings and evenings.