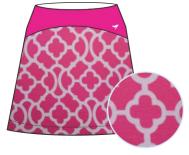

## Americanfit LENGTH GOLFSKORT

**COMPOSITION:** 90% POLYESTER 10% ELASTANE

**TECHNOLOGIES:** 

MADDIE BLUE
Composition: 90% Polyester | 10% Elastane
W10-000 -000053AF MSRP \$70

SOPHIE PINK
Composition: 90% Polyester | 10% Elastane
W10-002-000053AF MSRP \$70

LIVY PINK Composition: 90% Polyester | 10% Elastane W10-006 -000053AF MSRP \$70

MADDIE LIGHT BLUE
Composition: 90% Polyester | 10% Elastane
W10-001-000053AF MSRP \$70

LIVY LIGHT BLUE
Composition: 90% Polyester | 10% Elastane
W10-007-000053AF MSRP \$70

STYLE

MONTANA

LENGTH GOLF SKORT

This Sport skort offers ideal swing and fluid drape in a clean, colorful silhouette. Designed with a lightweight antimicrobial jersey fabric that offers four-way stretch, moisture-wicking and sun protection. Finished with stitchdown pockets for secure storage.

W10-003-000053AF MSRP \$70

LENGTH GOLF SKORT

VANESSA BLUE
Composition: 90% Polyester | 10% Elastane
W10-004-000053AF MSRP \$70

VANESSA PINK
Composition: 90% Polyester | 10% Elastane
W10-005-000053AF MSRP \$70

This Sport skort offers ideal swing and fluid drape in a clean, colorful silhouette. Designed with a lightweight antimicrobial jersey fabric that offers four-way stretch, moisture-wicking and sun protection. Finished with stitchdown pockets for secure storage.