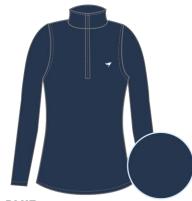

### American Fit BASIC QUARTERZIP

**COMPOSITION:** 90% POLYESTER 10% ELASTANE

BASIC QUARTER ZIP

**BLACK** 

Composition: 90% Polyester | 10% Elastane

W02-000-000082AF MSRP \$56

BLUE

Composition: 90% Polyester | 10% Elastane

### **GREY**

Composition: 90% Polyester | 10% Elastane

W02-004-000082AF MSRP \$56

This innovative Quarter zipper is designed with a high-gauge stretch Texflex that's lightweight and airy, while providing UPF 50+ sun protection. This garment shapes the body and adds a unique design to this quintessential piece.