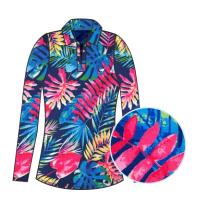

### American Fit PRINT QUARTERZIP

**COMPOSITION:** 90% POLYESTER 10% ELASTANE

MADDIE BLUE
Composition: 90% Polyester | 10% Elastane
W07-000-000033AF MSRP \$66

SOPHIE PINK
Composition: 90% Polyester | 10% Elastane
W07-002-000033AF MSRP \$66

VANESSA BLUE
Composition: 90% Polyester | 10% Elastane
W07-004-000033AF MSRP \$66

MADDIE LIGHT BLUE
Composition: 90% Polyester | 10% Elastane
W07-001-000033AF MSRP \$66

SOPHIE LIGHT BLUE
Composition: 90% Polyester | 10% Elastane
W07-003-000033AF MSRP \$66

VANESSA PINK
Composition: 90% Polyester | 10% Elastane
W07-005-000033AF MSRP \$66

ARIZONA
PRINT QUARTER ZIP

This Quarter zip features a print with a unique design blending premium performance with yarns for superior softness and an elegant appearance. Designed for effortless layering ease, it's the perfect piece for cool mornings and evenings.

PRINT QUARTER ZIP

LIVY PINK
Composition: 90% Polyester | 10% Elastane
W07-006-000033AF MSRP \$66

Composition: 90% Polyester | 10% Elastane

W07-007-000033AF MSRP \$66

W07-008-000033AF MSRP \$66

This Quarter zip features a print with a unique design blending premium performance with yarns for superior softness and an elegant appearance. Designed for effortless layering ease, it's the perfect piece for cool mornings and evenings.