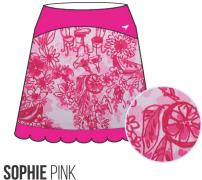

## American Fit SLEEVELESS TOP

**COMPOSITION:** 90% POLYESTER 10% ELASTANE

**BRISTOL** 

SLEEVELESS TOP

MADDIE BLUE
Composition: 90% Polyester | 10% Elastane
W04-000-000052AF MSRP \$50

SOPHIE PINK
Composition: 90% Polyester | 10% Elastane
W04-002-000052AF MSRP \$50

LIVY LIGHT BLUE
Composition: 90% Polyester | 10% Elastane
W04-007-000052AF MSRP \$50

Made for sunny days on the course, this antimicrobial, four-way stretch sleeveless top will keep you cool and comfortable with moisture-wicking and UPF 50+ sun protection. Its designed with a ruffle on the neck for an elegant appearance and ideal coverage.