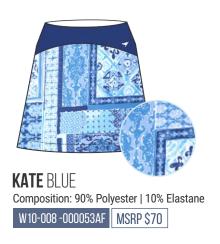

SOPHIE PINK
Composition: 90% Polyester | 10% Elastane
W09-002 -000053AF MSRP \$70

SOPHIE LIGHT BLUE
Composition: 90% Polyester | 10% Elastane
W09-003-000053AF MSRP \$70

KATE BLUE
Composition: 90% Polyester | 10% Elastane
W09-008-000053AF MSRP \$70

KATE LIGHT BLUE
Composition: 90% Polyester | 10% Elastane
W09-009-000053AF MSRP \$70

KATE PINK
Composition: 90% Polyester | 10% Elastane
W09-010 -000053AF MSRP \$70

A stylish essential for the course and beyond. This skort is made from an antimicrobial, incredibly lightweight fabric that offers four-way stretch, moisture-wicking and sun protection. It's designed with a custom waistband and breathable jersey shortie with a mesh gusset.