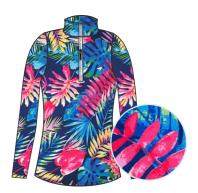

### American Fit PRINT QUARTERZIP

**COMPOSITION:** 90% POLYESTER 10% ELASTANE

MADDIE BLUE
Composition: 90% Polyester | 10% Elastane
W07-000-000033AF MSRP \$66

SOPHIE PINK
Composition: 90% Polyester | 10% Elastane
W07-002-000033AF MSRP \$66

VANESSA PINK
Composition: 90% Polyester | 10% Elastane
W07-005-000033AF MSRP \$66

ARIZONA
PRINT QUARTER ZIP

This Quarter zip features a print with a unique design blending premium performance with yarns for superior softness and an elegant appearance. Designed for effortless layering ease, it's the perfect piece for cool mornings and evenings.