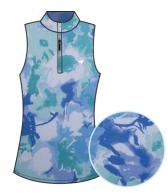

## American Fit SLEEVELESS TOP

**COMPOSITION:** 90% POLYESTER 10% ELASTANE

**BRISTOL** 

SLEEVELESS TOP

MADDIE BLUE
Composition: 90% Polyester | 10% Elastane
W04-000-000052AF MSRP \$50

SOPHIE PINK
Composition: 90% Polyester | 10% Elastane
W04-002-000052AF MSRP \$50

LIVY PINK
Composition: 90% Polyester | 10% Elastane
W04-006-000052AF MSRP \$50

MADDIE LIGHT BLUE
Composition: 90% Polyester | 10% Elastane
W04-001-000052AF MSRP \$50

SOPHIE LIGHT BLUE
Composition: 90% Polyester | 10% Elastane
W04-003-000052AF MSRP \$50

LIVY LIGHT BLUE
Composition: 90% Polyester | 10% Elastane
W04-007-000052AF MSRP \$50

Made for sunny days on the course, this antimicrobial, four-way stretch sleeveless top will keep you cool and comfortable with moisture-wicking and UPF 50+ sun protection. Its designed with a ruffle on the neck for an elegant appearance and ideal coverage.