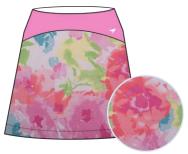

## Americanfit LENGTH GOLFSKORT

**COMPOSITION:** 90% POLYESTER 10% ELASTANE

**TECHNOLOGIES:** 

MADDIE BLUE
Composition: 90% Polyester | 10% Elastane
W10-000 -000053AF MSRP \$70

SOPHIE PINK
Composition: 90% Polyester | 10% Elastane
W10-002-000053AF MSRP \$70

STYLE

MONTANA

LENGTH GOLF SKORT

This Sport skort offers ideal swing and fluid drape in a clean, colorful silhouette. Designed with a lightweight antimicrobial jersey fabric that offers four-way stretch, moisture-wicking and sun protection. Finished with stitchdown pockets for secure storage.

This Sport skort offers ideal swing and fluid drape in a clean, colorful silhouette. Designed with a lightweight antimicrobial jersey fabric that offers four-way stretch, moisture-wicking and sun protection. Finished with stitchdown pockets for secure storage.