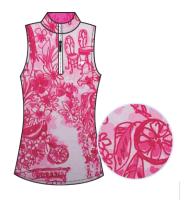

### AmericanFit SLEEVELESS QUARTERZIP

COMPOSITION: 90% POLYESTER 10% ELASTANE

SLEEVELESS QUARTER ZIP

MADDIE BLUE
Composition: 90% Polyester | 10% Elastane
W05-000-000082AF MSRP \$56

SOPHIE PINK
Composition: 90% Polyester | 10% Elastane
W05-002-000082AF MSRP \$56

LIVY PINK
Composition: 90% Polyester | 10% Elastane
W05-006-000082AF MSRP \$56

MADDIE LIGHT BLUE
Composition: 90% Polyester | 10% Elastane
W05-001-000082AF MSRP \$56

SOPHIE LIGH | BLUE Composition: 90% Polyester | 10% Elastane W05-003-000082AF MSRP \$56

LIVY LIGHT BLUE

Composition: 90% Polyester | 10% Elastane

W05-007-000082AF MSRP \$56

The Zip Sleeveless contains a print with a unique design combining our signature performance fabric and an elegant silhouette, delivering unwavering comfort and style during active endeavors. This antimicrobial fabric offers four-way stretch, UPF 50+ sun protection, moisture-wicking and easy-care to keep you cool and comfortable.