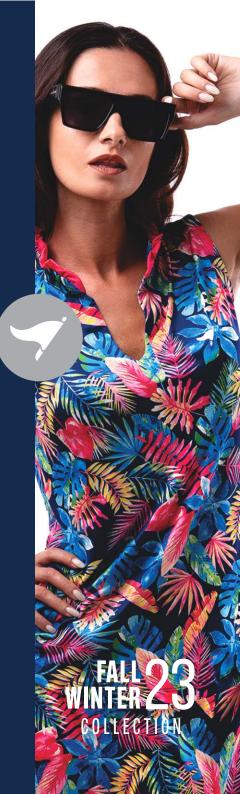

Polyester | 10% Elastane

W03-000-000023AF MSRP \$64



### BLUE

Composition: 90% Polyester | 10% Elastane

W03-001-000023AF MSRP \$64



### **PINK**

Composition: 90% Polyester | 10% Elastane

W03-002-000023AF MSRP \$64



### LIGHT BLUE

Composition: 90% Polyester | 10% Elastane

W03-003-000023AF MSRP \$64



### **GREY**

Composition: 90% Polyester | 10% Elastane

W03-004-000023AF MSRP \$64



The Basic Skort is made from a two-yarn, moisture-wicking fabric that pulls perspiration away from the body to keep you dry and comfortable on the course. The fabric provides ideal performance benefits with four-way stretch and UPF 50+ sun protection.





# American Fit FALL — WINTER





## American Fit SLEEVELESS TOP

**COMPOSITION:** 90% POLYESTER 10% ELASTANE





































**BRISTOL** 

SLEEVELESS TOP



MADDIE BLUE
Composition: 90% Polyester | 10% Elastane
W04-000-000052AF MSRP \$50



SOPHIE PINK
Composition: 90% Polyester | 10% Elastane
W04-002-000052AF MSRP \$50



LIVY PINK
Composition: 90% Polyester | 10% Elastane
W04-006-000052AF MSRP \$50



MADDIE LIGHT BLUE
Composition: 90% Polyester | 10% Elastane
W04-001-000052AF MSRP \$50



SOPHIE LIGHT BLUE
Composition: 90% Polyester | 10% Elastane
W04-003-000052AF MSRP \$50



LIVY LIGHT BLUE
Composition: 90% Polyester | 10% Elastane
W04-007-000052AF MSRP \$50

Made for sunny days on the course, this antimicrobial, four-way stretch sleeveless top will keep you cool and comfortable with moisture-wicking and UPF 50+ sun protection. Its designed with a ruffle on the neck for an elegant appearance and ideal