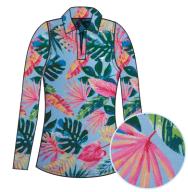

### American Fit PRINT QUARTERZIP

**COMPOSITION:** 90% POLYESTER 10% ELASTANE

MADDIE BLUE
Composition: 90% Polyester | 10% Elastane
W07-000-000033AF MSRP \$66

SOPHIE PINK
Composition: 90% Polyester | 10% Elastane
W07-002-000033AF MSRP \$66

VANESSA BLUE
Composition: 90% Polyester | 10% Elastane
W07-004-000033AF MSRP \$66

MADDIE LIGHT BLUE
Composition: 90% Polyester | 10% Elastane
W07-001-000033AF MSRP \$66

SOPHIE LIGHT BLUE
Composition: 90% Polyester | 10% Elastane
W07-003-000033AF MSRP \$66

VANESSA PINK
Composition: 90% Polyester | 10% Elastane
W07-005-000033AF MSRP \$66

ARIZONA
PRINT QUARTER ZIP

This Quarter zip features a print with a unique design blending premium performance with yarns for superior softness and an elegant appearance. Designed for effortless layering ease, it's the perfect piece for cool mornings and evenings.

PRINT QUARTER ZIP

LIVY PINK
Composition: 90% Polyester | 10% Elastane
W07-006-000033AF MSRP \$66

Composition: 90% Polyester | 10% Elastane

W07-007-000033AF MSRP \$66

W07-008-000033AF MSRP \$66

This Quarter zip features a print with a unique design blending premium performance with yarns for superior softness and an elegant appearance. Designed for effortless layering ease, it's the perfect piece for cool mornings and evenings.