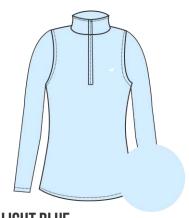

### American Fit BASIC QUARTERZIP

**COMPOSITION:** 90% POLYESTER 10% ELASTANE

BASIC QUARTER ZIP

**BLACK** 

Composition: 90% Polyester | 10% Elastane

W02-000-000082AF MSRP \$56

BLUE

Composition: 90% Polyester | 10% Elastane

W02-001-000082AF MSRP \$56

**PINK** 

Composition: 90% Polyester | 10% Elastane

W02-002-000082AF MSRP \$56

**LIGHT BLUE** Composition: 90% Polyester | 10% Elastane

W02-003-000082AF MSRP \$56

### **GREY**

Composition: 90% Polyester | 10% Elastane

W02-004-000082AF MSRP \$56

This innovative Quarter zipper is designed with a high-gauge stretch Texflex that's lightweight and airy, while providing UPF 50+ sun protection. This garment shapes the body and adds a unique design to this quintessential piece.