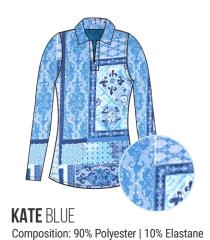

### Americanfit POLO COLLAR LONG SLEEVE

**COMPOSITION:** 90% POLYESTER 10% ELASTANE

**MADISON** 

POLO COLLAR LONG SLEEVE

MADDIE BLUE
Composition: 90% Polyester | 10% Elastane
W08-000-000013AF MSRP \$62

SOPHIE PINK
Composition: 90% Polyester | 10% Elastane
W08-002-000013AF MSRP \$62

VANESSA PINK
Composition: 90% Polyester | 10% Elastane
W08-005-000013AF MSRP \$62

A new sleek variation on our classic performance polos, combining signature performance fabric and an elegant silhouette with a unique inset design. With four-way stretch, UPF 50+ sun protection, moisture-wicking, antimicrobial properties and easy-care benefits, it's perfect on or off the course.