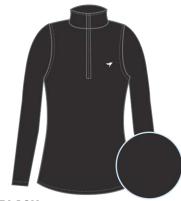

### American Fit BASIC QUARTERZIP

**COMPOSITION:** 90% POLYESTER 10% ELASTANE

BASIC QUARTER ZIP

**BLACK** 

Composition: 90% Polyester | 10% Elastane

W02-000-000082AF MSRP \$56

BLUE

Composition: 90% Polyester | 10% Elastane

### **GREY**

Composition: 90% Polyester | 10% Elastane

W02-004-000082AF MSRP \$56

This innovative Quarter zipper is designed with a high-gauge stretch Texflex that's lightweight and airy, while providing UPF 50+ sun protection. This garment shapes the body and adds a unique design to this quintessential piece.