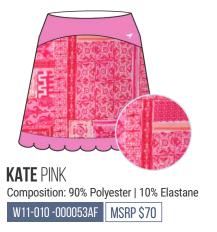

LIVY LIGHT BLUE

Composition: 90% Polyester | 10% Elastane

W11-007-000053AF MSRP \$70

This Ruffle bottom skort offers an ideal swing and fluid fall in a clean, colorful silhouette. Designed with a lightweight antimicrobial knit fabric that offers four-way stretch, moisture wicking and sun protection. Finished with sewn pockets for secure storage, a ruffle at the bottom and a control short.