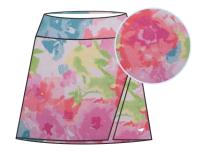

## American Fit BASIC SKORT

**COMPOSITION:** 90% POLYESTER 10% ELASTANE

### **BLACK** Composition: 90% Polyester | 10% Elastane

W03-000-000023AF MSRP \$64

### BLUE

Composition: 90% Polyester | 10% Elastane

W03-001-000023AF MSRP \$64

### **PINK**

Composition: 90% Polyester | 10% Elastane

W03-002-000023AF MSRP \$64

### LIGHT BLUE

Composition: 90% Polyester | 10% Elastane

W03-003-000023AF MSRP \$64

### **GREY**

Composition: 90% Polyester | 10% Elastane

W03-004-000023AF MSRP \$64

The Basic Skort is made from a two-yarn, moisture-wicking fabric that pulls perspiration away from the body to keep you dry and comfortable on the course. The fabric provides ideal performance benefits with four-way stretch and UPF 50+ sun protection.