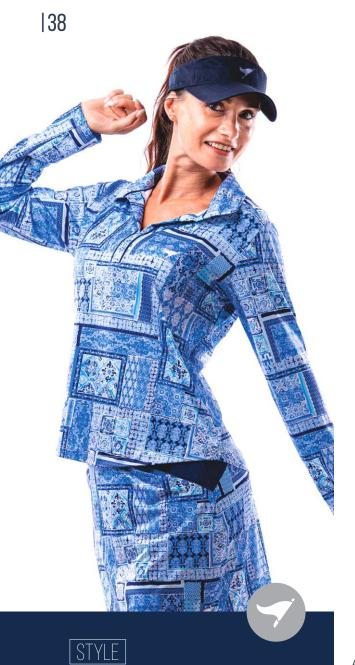

sition: 90% Polyester | 10% Elastane
W08-000-000013AF MSRP \$62



SOPHIE PINK
Composition: 90% Polyester | 10% Elastane
W08-002-000013AF MSRP \$62



VANESSA BLUE
Composition: 90% Polyester | 10% Elastane
W08-004-000013AF MSRP \$62



MADDIE LIGHT BLUE
Composition: 90% Polyester | 10% Elastane
W08-001-000013AF MSRP \$62



SOPHIE LIGHT BLUE
Composition: 90% Polyester | 10% Elastane
W08-003-000013AF MSRP \$62



VANESSA PINK
Composition: 90% Polyester | 10% Elastane
W08-005-000013AF MSRP \$62

A new sleek variation on our classic performance polos, combining signature performance fabric and an elegant silhouette with a unique inset design. With four-way stretch, UPF 50+ sun protection, moisture-wicking, antimicrobial properties and easy-care benefits, it's perfect on or off the course.





**MADISON** 

POLO COLLAR LONG SLEEVE



LIVY PINK
Composition: 90% Polyester | 10% Elastane
W08-006-000013AF MSRP \$62



LIVY LIGHT BLUE

Composition: 90% Polyester | 10% Elastane

W08-007-00013AF MSRP \$62



W08-008-000013AF MSRP \$62





A new sleek variation on our classic performance polos, combining signature performance fabric and an elegant silhouette with a unique inset design. With four-way stretch, UPF 50+ sun protection, moisture-wicking, antimicrobial properties and easy-care benefits, it's perfect on or off the course.



## American fit STRAIGHT PRINTSKORT

**COMPOSITION:** 90% POLYESTER 10% ELASTANE















TECHNOLOGIES:



••≥ 111



















MADDIE BLUE
Composition: 90% Polyester | 10% Elastane
W09-000-000053AF MSRP \$70



LIVY PINK
Composition: 90% Po