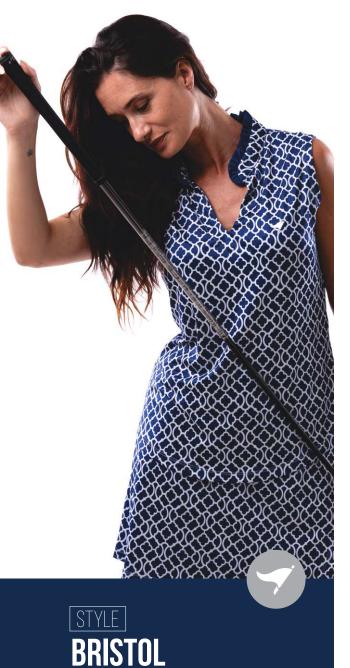

## American Fit SLEEVELESS TOP

**COMPOSITION:** 90% POLYESTER 10% ELASTANE

**BRISTOL** 

SLEEVELESS TOP

MADDIE BLUE
Composition: 90% Polyester | 10% Elastane
W04-000-000052AF MSRP \$50

SOPHIE PINK
Composition: 90% Polyester | 10% Elastane
W04-002-000052AF MSRP \$50

LIVY PINK
Composition: 90% Polyester | 10% Elastane
W04-006-000052AF MSRP \$50

MADDIE LIGHT BLUE
Composition: 90% Polyester | 10% Elastane
W04-001-000052AF MSRP \$50

SOPHIE LIGHT BLUE
Composition: 90% Polyester | 10% Elastane
W04-003-000052AF MSRP \$50

LIVY LIGHT BLUE
Composition: 90% Polyester | 10% Elastane
W04-007-000052AF MSRP \$50

Made for sunny days on the course, this antimicrobial, four-way stretch sleeveless top will keep you cool and comfortable with moisture-wicking and UPF 50+ sun protection. Its designed with a ruffle on the neck for an elegant appearance and ideal coverage.