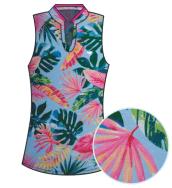

### American Fit SLEEVELESS POLO

**COMPOSITION:** 90% POLYESTER 10% ELASTANE

**FLORIDA** 

SLEEVELESS POLO

MADDIE BLUE
Composition: 90% Polyester | 10% Elastane
W06-000-000082AF MSRP \$56

LIVY PINK
Composition: 90% Polyester | 10% Elastane
W06-006-000082AF MSRP \$56

VANESSA BLUE
Composition: 90% Polyester | 10% Elastane
W06-004-000082AF MSRP \$56

MADDIE LIGHT BLUE
Composition: 90% Polyester | 10% Elastane
W06-001-000082AF MSRP \$56

LIVY LIGHT BLUE
Composition: 90% Polyester | 10% Elastane
W06-007-000082AF MSRP \$56

VANESSA PINK
Composition: 90% Polyester | 10% Elastane
W06-005-000082AF MSRP \$56

Designed to deliver superior comfort on and off the course, the Performance Sleeveless Polo is made from our signature performance fabric blend that provides a fluid drape and added coverage. This fabric offers four-way stretch, UPF 50+ sun protection, moisture-wicking, odor-control and easy-care to keep you cool and comfortable. It features a sleeveless design for added breathability and mobility.