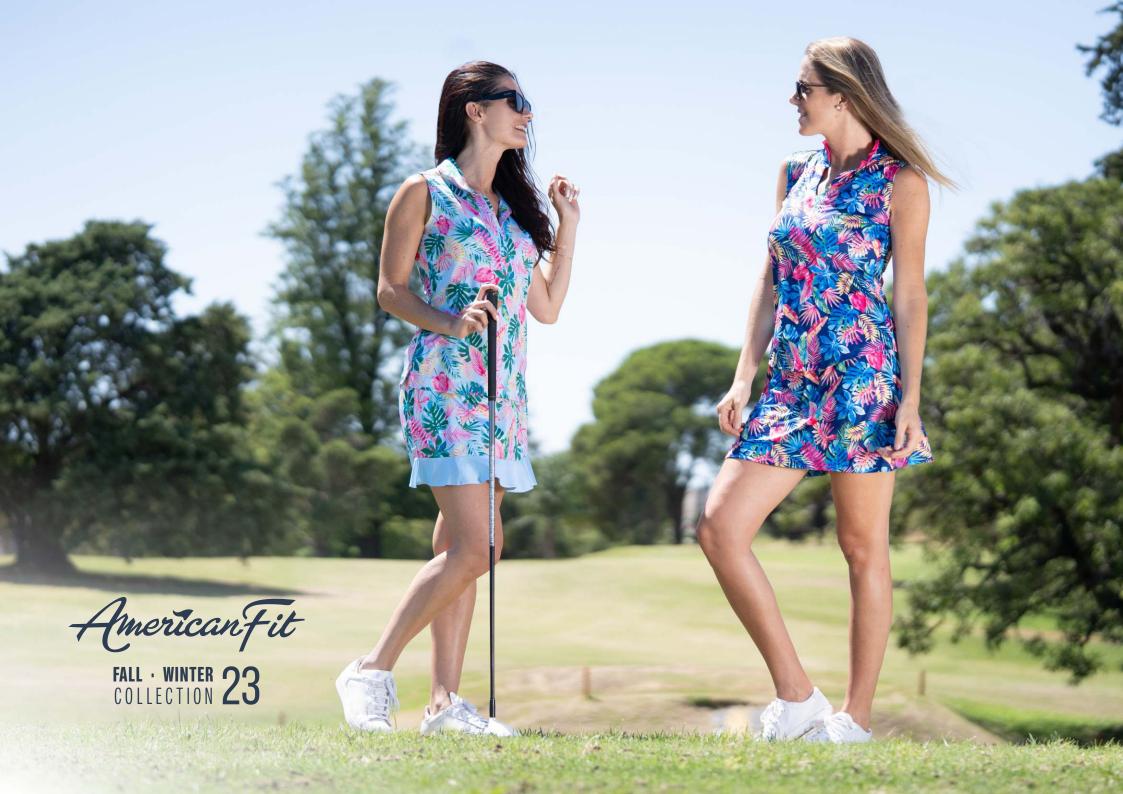

t offers an ideal swing and fluid fall in a clean, colorful silhouette. Designed with a lightweight antimicrobial knit fabric that offers four-way stretch, moisture wicking and sun protection. Finished with sewn pockets for secure storage, a ruffle at the bottom and a control short.





RUFFLE BOTTOM SKORT



VANESSA BLUE
Composition: 90% Polyester | 10% Elastane
W11-004 -000053AF MSRP \$70



VANESSA PINK
Composition: 90% Polyester | 10% Elastane
W11-005 -000053AF MSRP \$70







This Ruffle bottom skort offers an ideal swing and fluid fall in a clean, colorful silhouette. Designed with a lightweight antimicrobial knit fabric that offers four-way stretch, moisture wicking and sun protection. Finished with sewn pockets for secure storage, a ruffle at the bottom and a control short.