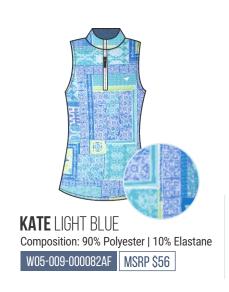

LIVY PINK
Composition: 90% Polyester | 10% Elastane
W05-006-000082AF MSRP \$56

MADDIE LIGHT BLUE
Composition: 90% Polyester | 10% Elastane
W05-001-000082AF MSRP \$56

SOPHIE LIGH | BLUE Composition: 90% Polyester | 10% Elastane W05-003-000082AF MSRP \$56

LIVY LIGHT BLUE

Composition: 90% Polyester | 10% Elastane

W05-007-000082AF MSRP \$56

The Zip Sleeveless contains a print with a unique design combining our signature performance fabric and an elegant silhouette, delivering unwavering comfort and style during active endeavors. This antimicrobial fabric offers four-way stretch, UPF 50+ sun protection, moisture-wicking and easy-care to keep you cool and comfortable.