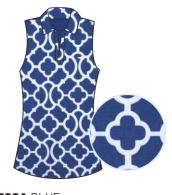

LIGHT BLUE

LIGHT BLUE
Composition: 90% Polyester | 10% Elastane
W01-003-000032AF MSRP \$46

Composition: 90% Polyester | 10% Elastane W01-004-000032AF MSRP \$46

The Zip Sleeveless combines our signature performance fabric and an elegant silhouette, delivering unwavering comfort and style during active endeavors. This antimicrobial fabric offers four-way stretch, UPF 50+ sun protection, moisture-wicking and easy-care to keep you cool and comfortable.