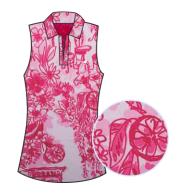

### American Fit SLEEVELESS POLO

**COMPOSITION:** 90% POLYESTER 10% ELASTANE

**FLORIDA** 

SLEEVELESS POLO

MADDIE BLUE
Composition: 90% Polyester | 10% Elastane
W06-000-000082AF MSRP \$56

LIVY PINK
Composition: 90% Polyester | 10% Elastane
W06-006-000082AF MSRP \$56

VANESSA BLUE
Composition: 90% Polyester | 10% Elastane
W06-004-000082AF MSRP \$56

MADDIE LIGHT BLUE
Composition: 90% Polyester | 10% Elastane
W06-001-000082AF MSRP \$56

LIVY LIGHT BLUE
Composition: 90% Polyester | 10% Elastane
W06-007-000082AF MSRP \$56

VANESSA PINK
Composition: 90% Polyester | 10% Elastane
W06-005-000082AF MSRP \$56

Designed to deliver superior comfort on and off the course, the Performance Sleeveless Polo is made from our signature performance fabric blend that provides a fluid drape and added coverage. This fabric offers four-way stretch, UPF 50+ sun protection, moisture-wicking, odor-control and easy-care to keep you cool and comfortable. It features a sleeveless design for added breathability and mobility.

**FLORIDA** 

SLEEVELESS POLO

SOPHIE LIGHT BLUE
Composition: 90% Polyester | 10% Elastane
W06-003-000082AF MSRP \$56

SOPHIE PINK
Composition: 90% Polyester | 10% Elastane
W06-002-000082AF MSRP \$56

Designed to deliver superior comfort on and off the course, the Performance Sleeveless Polo is made from our signature performance fabric blend that provides a fluid drape and added coverage. This fabric offers four-way stretch, UPF 50+ sun protection, moisture-wicking, odor-control and easy-care to keep you cool and comfortable. It features a sleeveless design for added breathability and mobility.