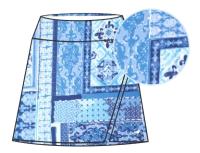

## American Fit BASIC SKORT

**COMPOSITION:** 90% POLYESTER 10% ELASTANE

### **BLACK** Composition: 90% Polyester | 10% Elastane

W03-000-000023AF MSRP \$64

### BLUE

Composition: 90% Polyester | 10% Elastane

W03-001-000023AF MSRP \$64

### **PINK**

Composition: 90% Polyester | 10% Elastane

W03-002-000023AF MSRP \$64

### LIGHT BLUE

Composition: 90% Polyester | 10% Elastane

W03-003-000023AF MSRP \$64

### **GREY**

Composition: 90% Polyester | 10% Elastane

W03-004-000023AF MSRP \$64

The Basic Skort is made from a two-yarn, moisture-wicking fabric that pulls perspiration away from the body to keep you dry and comfortable on the course. The fabric provides ideal performance benefits with four-way stretch and UPF 50+ sun protection.