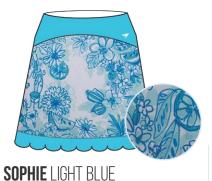

### LIGHT BLUE

Composition: 90% Polyester | 10% Elastane

W03-003-000023AF MSRP \$64

### **GREY**

Composition: 90% Polyester | 10% Elastane

W03-004-000023AF MSRP \$64

The Basic Skort is made from a two-yarn, moisture-wicking fabric that pulls perspiration away from the body to keep you dry and comfortable on the course. The fabric provides ideal performance benefits with four-way stretch and UPF 50+ sun protection.