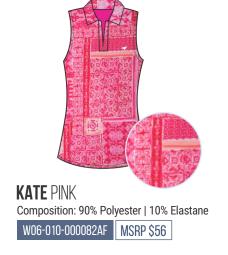

VANESSA PINK
Composition: 90% Polyester | 10% Elastane
W06-005-000082AF MSRP \$56

Designed to deliver superior comfort on and off the course, the Performance Sleeveless Polo is made from our signature performance fabric blend that provides a fluid drape and added coverage. This fabric offers four-way stretch, UPF 50+ sun protection, moisture-wicking, odor-control and easy-care to keep you cool and comfortable. It features a sleeveless design for added breathability and mobility.

**FLORIDA** 

SLEEVELESS POLO

SOPHIE LIGHT BLUE
Composition: 90% Polyester | 10% Elastane
W06-003-000082AF MSRP \$56

SOPHIE PINK
Composition: 90% Polyester | 10% Elastane
W06-002-000082AF MSRP \$56

Designed to deliver superior comfort on and off the course, the Performance Sleeveless Polo is made from our signature performance fabric blend that provides a fluid drape and added coverage. This fabric offers four-way stretch, UPF 50+ sun protection, moisture-wicking, odor-control and easy-care to keep you cool and comfortable. It features a sleeveless design for added breathability and mobility.