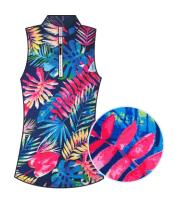

### AmericanFit SLEEVELESS QUARTERZIP

COMPOSITION: 90% POLYESTER 10% ELASTANE

SLEEVELESS QUARTER ZIP

MADDIE BLUE
Composition: 90% Polyester | 10% Elastane
W05-000-000082AF MSRP \$56

SOPHIE PINK
Composition: 90% Polyester | 10% Elastane
W05-002-000082AF MSRP \$56

LIVY PINK
Composition: 90% Polyester | 10% Elastane
W05-006-000082AF MSRP \$56

MADDIE LIGHT BLUE
Composition: 90% Polyester | 10% Elastane
W05-001-000082AF MSRP \$56

SOPHIE LIGH | BLUE Composition: 90% Polyester | 10% Elastane W05-003-000082AF MSRP \$56

LIVY LIGHT BLUE

Composition: 90% Polyester | 10% Elastane

W05-007-000082AF MSRP \$56

The Zip Sleeveless contains a print with a unique design combining our signature performance fabric and an elegant silhouette, delivering unwavering comfort and style during active endeavors. This antimicrobial fabric offers four-way stretch, UPF 50+ sun protection, moisture-wicking and easy-care to keep you cool and comfortable.