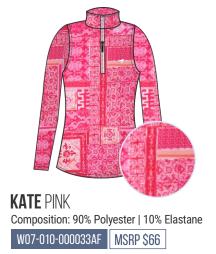

KATE LIGHT BLUE
Composition: 90% Polyester | 10% Elastane
W09-009-000053AF MSRP \$70

KATE PINK
Composition: 90% Polyester | 10% Elastane
W09-010 -000053AF MSRP \$70

A stylish essential for the course and beyond. This skort is made from an antimicrobial, incredibly lightweight fabric that offers four-way stretch, moisture-wicking and sun protection. It's designed with a custom waistband and breathable jersey shortie with a mesh gusset.