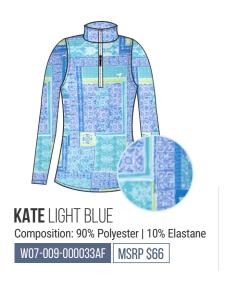

KATE LIGHT BLUE
Composition: 90% Polyester | 10% Elastane
W09-009-000053AF MSRP \$70

KATE PINK
Composition: 90% Polyester | 10% Elastane
W09-010 -000053AF MSRP \$70

A stylish essential for the course and beyond. This skort is made from an antimicrobial, incredibly lightweight fabric that offers four-way stretch, moisture-wicking and sun protection. It's designed with a custom waistband and breathable jersey shortie with a mesh gusset.