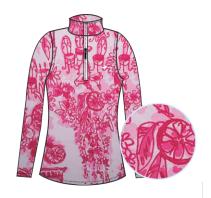

### American Fit PRINT QUARTERZIP

**COMPOSITION:** 90% POLYESTER 10% ELASTANE

MADDIE BLUE
Composition: 90% Polyester | 10% Elastane
W07-000-000033AF MSRP \$66

SOPHIE PINK
Composition: 90% Polyester | 10% Elastane
W07-002-000033AF MSRP \$66

VANESSA PINK
Composition: 90% Polyester | 10% Elastane
W07-005-000033AF MSRP \$66

ARIZONA
PRINT QUARTER ZIP

This Quarter zip features a print with a unique design blending premium performance with yarns for superior softness and an elegant appearance. Designed for effortless layering ease, it's the perfect piece for cool mornings and evenings.