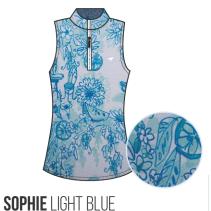

## American Fit SLEEVELESS TOP

**COMPOSITION:** 90% POLYESTER 10% ELASTANE

**BRISTOL** 

SLEEVELESS TOP

MADDIE BLUE
Composition: 90% Polyester | 10% Elastane
W04-000-000052AF MSRP \$50

SOPHIE PINK
Composition: 90% Polyester | 10% Elastane
W04-002-000052AF MSRP \$50

LIVY PINK
Composition: 90% Polyester | 10% Elastane
W04-006-000052AF MSRP \$50

MADDIE LIGHT BLUE
Composition: 90% Polyester | 10% Elastane
W04-001-000052AF MSRP \$50

SOPHIE LIGHT BLUE
Composition: 90% Polyester | 10% Elastane
W04-003-000052AF MSRP \$50

LIVY LIGHT BLUE
Composition: 90% Polyester | 10% Elastane
W04-007-000052AF MSRP \$50

Made for sunny days on the course, this antimicrobial, four-way stretch sleeveless top will keep you cool and comfortable with moisture-wicking and UPF 50+ sun protection. Its designed with a ruffle on the neck for an elegant appearance and ideal coverage.