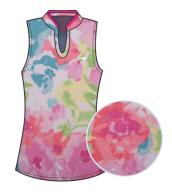

## American Fit SLEEVELESS TOP

**COMPOSITION:** 90% POLYESTER 10% ELASTANE

**BRISTOL** 

SLEEVELESS TOP

MADDIE BLUE
Composition: 90% Polyester | 10% Elastane
W04-000-000052AF MSRP \$50

SOPHIE PINK
Composition: 90% Polyester | 10% Elastane
W04-002-000052AF MSRP \$50

LIVY PINK
Composition: 90% Polyester | 10% Elastane
W04-006-000052AF MSRP \$50

MADDIE LIGHT BLUE
Composition: 90% Polyester | 10% Elastane
W04-001-000052AF MSRP \$50

SOPHIE LIGHT BLUE
Composition: 90% Polyester | 10% Elastane
W04-003-000052AF MSRP \$50

LIVY LIGHT BLUE
Composition: 90% Polyester | 10% Elastane
W04-007-000052AF MSRP \$50

Made for sunny days on the course, this antimicrobial, four-way stretch sleeveless top will keep you cool and comfortable with moisture-wicking and UPF 50+ sun protection. Its designed with a ruffle on the neck for an elegant appearance and ideal coverage.