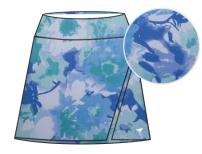

## American Fit BASIC SKORT

**COMPOSITION:** 90% POLYESTER 10% ELASTANE

### **BLACK** Composition: 90% Polyester | 10% Elastane

W03-000-000023AF MSRP \$64

### BLUE

Composition: 90% Polyester | 10% Elastane

W03-001-000023AF MSRP \$64

### **PINK**

Composition: 90% Polyester | 10% Elastane

W03-002-000023AF MSRP \$64

### LIGHT BLUE

Composition: 90% Polyester | 10% Elastane

W03-003-000023AF MSRP \$64

### **GREY**

Composition: 90% Polyester | 10% Elastane

W03-004-000023AF MSRP \$64

The Basic Skort is made from a two-yarn, moisture-wicking fabric that pulls perspiration away from the body to keep you dry and comfortable on the course. The fabric provides ideal performance benefits with four-way stretch and UPF 50+ sun protection.