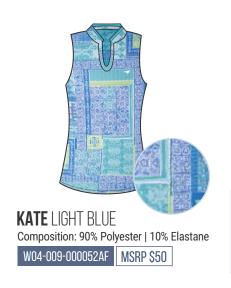

## American Fit SLEEVELESS TOP

**COMPOSITION:** 90% POLYESTER 10% ELASTANE

**BRISTOL** 

SLEEVELESS TOP

MADDIE BLUE
Composition: 90% Polyester | 10% Elastane
W04-000-000052AF MSRP \$50

SOPHIE PINK
Composition: 90% Polyester | 10% Elastane
W04-002-000052AF MSRP \$50

LIVY LIGHT BLUE
Composition: 90% Polyester | 10% Elastane
W04-007-000052AF MSRP \$50

Made for sunny days on the course, this antimicrobial, four-way stretch sleeveless top will keep you cool and comfortable with moisture-wicking and UPF 50+ sun protection. Its designed with a ruffle on the neck for an elegant appearance and ideal coverage.

KATE LIGHT BLUE
Composition: 90% Polyester | 10% Elastane
W09-009-000053AF MSRP \$70

KATE PINK
Composition: 90% Polyester | 10% Elastane
W09-010 -000053AF MSRP \$70

A stylish essential for the course and beyond. This skort is made from an antimicrobial, incredibly lightweight fabric that offers four-way stretch, moisture-wicking and sun protection. It's designed with a custom waistband and breathable jersey shortie with a mesh gusset.