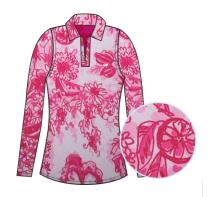

### American Fit PRINT QUARTERZIP

**COMPOSITION:** 90% POLYESTER 10% ELASTANE

MADDIE BLUE
Composition: 90% Polyester | 10% Elastane
W07-000-000033AF MSRP \$66

SOPHIE PINK
Composition: 90% Polyester | 10% Elastane
W07-002-000033AF MSRP \$66

VANESSA BLUE
Composition: 90% Polyester | 10% Elastane
W07-004-000033AF MSRP \$66

MADDIE LIGHT BLUE
Composition: 90% Polyester | 10% Elastane
W07-001-000033AF MSRP \$66

SOPHIE LIGHT BLUE
Composition: 90% Polyester | 10% Elastane
W07-003-000033AF MSRP \$66

VANESSA PINK
Composition: 90% Polyester | 10% Elastane
W07-005-000033AF MSRP \$66

ARIZONA
PRINT QUARTER ZIP

This Quarter zip features a print with a unique design blending premium performance with yarns for superior softness and an elegant appearance. Designed for effortless layering ease, it's the perfect piece for cool mornings and evenings.

PRINT QUARTER ZIP

LIVY PINK
Composition: 90% Polyester | 10% Elastane
W07-006-000033AF MSRP \$66

Composition: 90% Polyester | 10% Elastane

W07-007-000033AF MSRP \$66

W07-008-000033AF MSRP \$66

This Quarter zip features a print with a unique design blending premium performance with yarns for superior softness and an elegant appearance. Designed for effortless layering ease, it's the perfect piece for cool mornings and evenings.