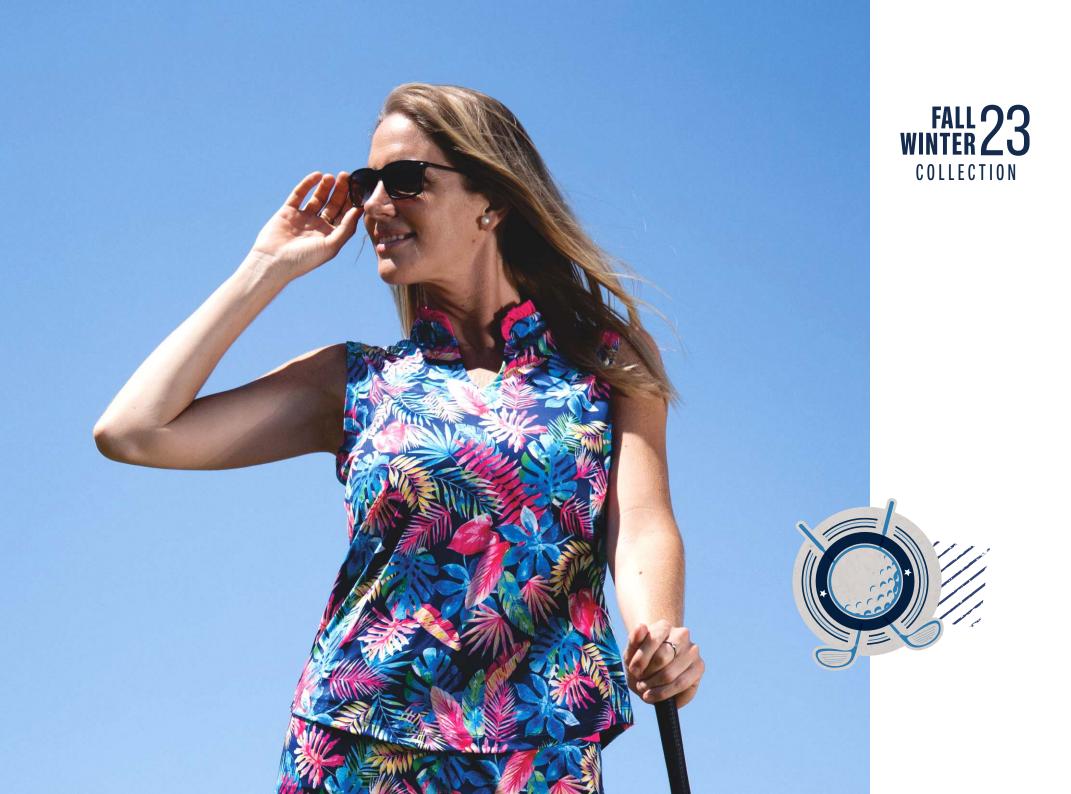

lyester | 10% Elastane

W03-000-000023AF MSRP \$64



### BLUE

Composition: 90% Polyester | 10% Elastane

W03-001-000023AF MSRP \$64



### **PINK**

Composition: 90% Polyester | 10% Elastane

W03-002-000023AF MSRP \$64



### LIGHT BLUE

Composition: 90% Polyester | 10% Elastane

W03-003-000023AF MSRP \$64



### **GREY**

Composition: 90% Polyester | 10% Elastane

W03-004-000023AF MSRP \$64



The Basic Skort is made from a two-yarn, moisture-wicking fabric that pulls perspiration away from the body to keep you dry and comfortable on the course. The fabric provides ideal performance benefits with four-way stretch and UPF 50+ sun protection.





# American Fit FALL — WINTER





## American Fit SLEEVELESS TOP

**COMPOSITION:** 90% POLYESTER 10% ELASTANE





































**BRISTOL** 

SLEEVELESS TOP



MADDIE BLUE
Composition: 90% Polyester | 10% Elastane
W04-000-000052AF MSRP \$50



SOPHIE PINK
Composition: 90% Polyester | 10% Elastane
W04-002-000052AF MSRP \$50



LIVY PINK
Composition: 90% Polyester | 10% Elastane
W04-006-000052AF MSRP \$50



MADDIE LIGHT BLUE
Composition: 90% Polyester | 10% Elastane
W04-001-000052AF MSRP \$50



SOPHIE LIGHT BLUE
Composition: 90% Polyester | 10% Elastane
W04-003-000052AF MSRP \$50



LIVY LIGHT BLUE
Composition: 90% Polyester | 10% Elastane
W04-007-000052AF MSRP \$50

Made for sunny days on the course, this antimicrobial, four-way stretch sleeveless top will keep you cool and comfortable with moisture-wicking and UPF 50+ sun protection. Its designed with a ruffle on the neck for an elegant appearance and ideal c