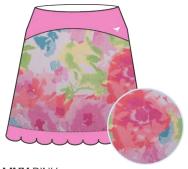

## Americanfit LENGTH GOLFSKORT

**COMPOSITION:** 90% POLYESTER 10% ELASTANE

**TECHNOLOGIES:** 

MADDIE BLUE
Composition: 90% Polyester | 10% Elastane
W10-000 -000053AF MSRP \$70

SOPHIE PINK
Composition: 90% Polyester | 10% Elastane
W10-002-000053AF MSRP \$70

STYLE

MONTANA

LENGTH GOLF SKORT

This Sport skort offers ideal swing and fluid drape in a clean, colorful silhouette. Designed with a lightweight antimicrobial jersey fabric that offers four-way stretch, moisture-wicking and sun protection. Finished with stitchdown pockets for secure storage.

This Sport skort offers ideal swing and fluid drape in a clean, colorful silhouette. Designed with a lightweight antimicrobial jersey fabric that offers four-way stretch, moisture-wicking and sun protection. Finished with stitchdown pockets for secure storage.