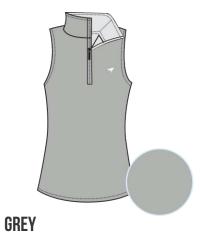

### **GREY**

Composition: 90% Polyester | 10% Elastane

W02-004-000082AF MSRP \$56

This innovative Quarter zipper is designed with a high-gauge stretch Texflex that's lightweight and airy, while providing UPF 50+ sun protection. This garment shapes the body and adds a unique design to this quintessential piece.