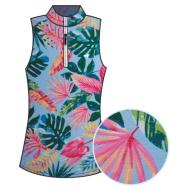

## American Fit SLEEVELESS TOP

**COMPOSITION:** 90% POLYESTER 10% ELASTANE

**BRISTOL** 

SLEEVELESS TOP

MADDIE BLUE
Composition: 90% Polyester | 10% Elastane
W04-000-000052AF MSRP \$50

SOPHIE PINK
Composition: 90% Polyester | 10% Elastane
W04-002-000052AF MSRP \$50

LIVY PINK
Composition: 90% Polyester | 10% Elastane
W04-006-000052AF MSRP \$50

MADDIE LIGHT BLUE
Composition: 90% Polyester | 10% Elastane
W04-001-000052AF MSRP \$50

SOPHIE LIGHT BLUE
Composition: 90% Polyester | 10% Elastane
W04-003-000052AF MSRP \$50

LIVY LIGHT BLUE
Composition: 90% Polyester | 10% Elastane
W04-007-000052AF MSRP \$50

Made for sunny days on the course, this antimicrobial, four-way stretch sleeveless top will keep you cool and comfortable with moisture-wicking and UPF 50+ sun protection. Its designed with a ruffle on the neck for an elegant appearance and ideal coverage.