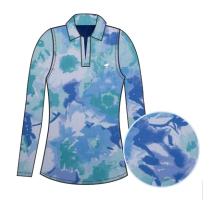

### Americanfit POLO COLLAR LONG SLEEVE

**COMPOSITION:** 90% POLYESTER 10% ELASTANE

**MADISON** 

POLO COLLAR LONG SLEEVE

MADDIE BLUE
Composition: 90% Polyester | 10% Elastane
W08-000-000013AF MSRP \$62

SOPHIE PINK
Composition: 90% Polyester | 10% Elastane
W08-002-000013AF MSRP \$62

VANESSA PINK
Composition: 90% Polyester | 10% Elastane
W08-005-000013AF MSRP \$62

A new sleek variation on our classic performance polos, combining signature performance fabric and an elegant silhouette with a unique inset design. With four-way stretch, UPF 50+ sun protection, moisture-wicking, antimicrobial properties and easy-care benefits, it's perfect on or off the course.