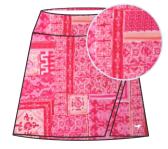

## American Fit BASIC SKORT

**COMPOSITION:** 90% POLYESTER 10% ELASTANE

### **BLACK** Composition: 90% Polyester | 10% Elastane

W03-000-000023AF MSRP \$64

### BLUE

Composition: 90% Polyester | 10% Elastane

W03-001-000023AF MSRP \$64

### **PINK**

Composition: 90% Polyester | 10% Elastane

W03-002-000023AF MSRP \$64

### LIGHT BLUE

Composition: 90% Polyester | 10% Elastane

W03-003-000023AF MSRP \$64

### **GREY**

Composition: 90% Polyester | 10% Elastane

W03-004-000023AF MSRP \$64

The Basic Skort is made from a two-yarn, moisture-wicking fabric that pulls perspiration away from the body to keep you dry and comfortable on the course. The fabric provides ideal performance benefits with four-way stretch and UPF 50+ sun protection.