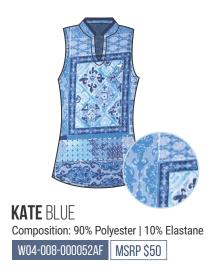

## American Fit SLEEVELESS TOP

**COMPOSITION:** 90% POLYESTER 10% ELASTANE

**BRISTOL** 

SLEEVELESS TOP

MADDIE BLUE
Composition: 90% Polyester | 10% Elastane
W04-000-000052AF MSRP \$50

SOPHIE PINK
Composition: 90% Polyester | 10% Elastane
W04-002-000052AF MSRP \$50

LIVY LIGHT BLUE
Composition: 90% Polyester | 10% Elastane
W04-007-000052AF MSRP \$50

Made for sunny days on the course, this antimicrobial, four-way stretch sleeveless top will keep you cool and comfortable with moisture-wicking and UPF 50+ sun protection. Its designed with a ruffle on the neck for an elegant appearance and ideal coverage.

SOPHIE PINK
Composition: 90% Polyester | 10% Elastane
W09-002 -000053AF MSRP \$70

SOPHIE LIGHT BLUE
Composition: 90% Polyester | 10% Elastane
W09-003-000053AF MSRP \$70

KATE BLUE
Composition: 90% Polyester | 10% Elastane
W09-008-000053AF MSRP \$70