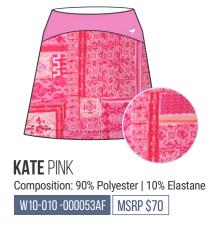

KATE LIGHT BLUE
Composition: 90% Polyester | 10% Elastane
W09-009-000053AF MSRP \$70

KATE PINK
Composition: 90% Polyester | 10% Elastane
W09-010 -000053AF MSRP \$70

A stylish essential for the course and beyond. This skort is made from an antimicrobial, incredibly lightweight fabric that offers four-way stretch, moisture-wicking and sun protection. It's designed with a custom waistband and breathable jersey shortie with a mesh gusset.