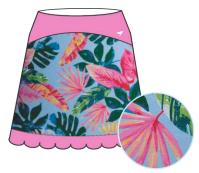

## American Fit RUFFLE BOTTOM SKORT

**COMPOSITION:** 90% POLYESTER 10% ELASTANE

TECHNOLOGIES:

RUFFLE BOTTOM SKORT

MADDIE BLUE
Composition: 90% Polyester | 10% Elastane
W11-000 -000053AF | MSRP \$70

Composition: 90% Polyester | 10% Elastane
W11-002 -000053AF MSRP \$70

LIVY LIGHT BLUE

Composition: 90% Polyester | 10% Elastane

W11-007-000053AF MSRP \$70

This Ruffle bottom skort offers an ideal swing and fluid fall in a clean, colorful silhouette. Designed with a lightweight antimicrobial knit fabric that offers four-way stretch, moisture wicking and sun protection. Finished with sewn pockets for secure storage, a ruffle at the bottom and a control short.