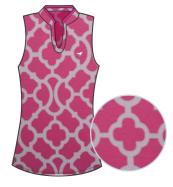

## American Fit SLEEVELESS TOP

**COMPOSITION:** 90% POLYESTER 10% ELASTANE

**BRISTOL** 

SLEEVELESS TOP

MADDIE BLUE
Composition: 90% Polyester | 10% Elastane
W04-000-000052AF MSRP \$50

SOPHIE PINK
Composition: 90% Polyester | 10% Elastane
W04-002-000052AF MSRP \$50

LIVY PINK
Composition: 90% Polyester | 10% Elastane
W04-006-000052AF MSRP \$50

MADDIE LIGHT BLUE
Composition: 90% Polyester | 10% Elastane
W04-001-000052AF MSRP \$50

SOPHIE LIGHT BLUE
Composition: 90% Polyester | 10% Elastane
W04-003-000052AF MSRP \$50

LIVY LIGHT BLUE
Composition: 90% Polyester | 10% Elastane
W04-007-000052AF MSRP \$50

Made for sunny days on the course, this antimicrobial, four-way stretch sleeveless top will keep you cool and comfortable with moisture-wicking and UPF 50+ sun protection. Its designed with a ruffle on the neck for an elegant appearance and ideal coverage.