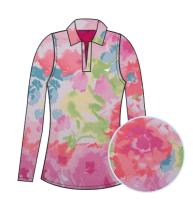

### Americanfit POLO COLLAR LONG SLEEVE

**COMPOSITION:** 90% POLYESTER 10% ELASTANE

**MADISON** 

POLO COLLAR LONG SLEEVE

MADDIE BLUE
Composition: 90% Polyester | 10% Elastane
W08-000-000013AF MSRP \$62

SOPHIE PINK
Composition: 90% Polyester | 10% Elastane
W08-002-000013AF MSRP \$62

VANESSA PINK
Composition: 90% Polyester | 10% Elastane
W08-005-000013AF MSRP \$62

A new sleek variation on our classic performance polos, combining signature performance fabric and an elegant silhouette with a unique inset design. With four-way stretch, UPF 50+ sun protection, moisture-wicking, antimicrobial properties and easy-care benefits, it's perfect on or off the course.