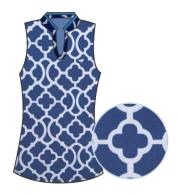

## American Fit SLEEVELESS TOP

**COMPOSITION:** 90% POLYESTER 10% ELASTANE

**BRISTOL** 

SLEEVELESS TOP

MADDIE BLUE
Composition: 90% Polyester | 10% Elastane
W04-000-000052AF MSRP \$50

SOPHIE PINK
Composition: 90% Polyester | 10% Elastane
W04-002-000052AF MSRP \$50

LIVY PINK
Composition: 90% Polyester | 10% Elastane
W04-006-000052AF MSRP \$50

MADDIE LIGHT BLUE
Composition: 90% Polyester | 10% Elastane
W04-001-000052AF MSRP \$50

SOPHIE LIGHT BLUE
Composition: 90% Polyester | 10% Elastane
W04-003-000052AF MSRP \$50

LIVY LIGHT BLUE
Composition: 90% Polyester | 10% Elastane
W04-007-000052AF MSRP \$50

Made for sunny days on the course, this antimicrobial, four-way stretch sleeveless top will keep you cool and comfortable with moisture-wicking and UPF 50+ sun protection. Its designed with a ruffle on the neck for an elegant appearance and ideal coverage.